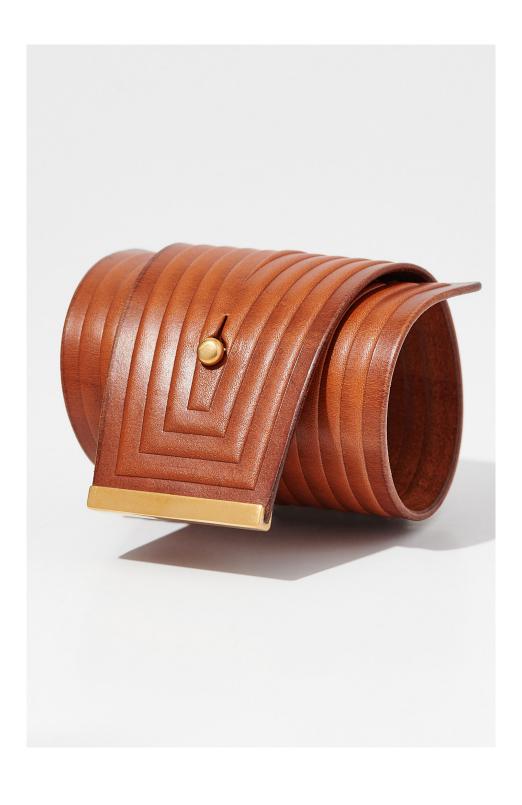

## Linear wrap tan bangle

R 604.35 ex. vat

## Linear wrap tan bangle

Xavier Clarisse is a Durban based artist and designer, born in Lyon, France. He attended L'Ecole Nationale des Beaux Arts in Paris specialising in sculpture and product design and has worked in France, the UK and South Africa.

His use of leather in lighting product and sculpture has evolved into his first range of jewellery titled 'Linear'. These bold, sculptural pieces are crafted from quality vegetable-tanned leather with brass findings.

| Frame  | None                                                   |
|--------|--------------------------------------------------------|
| Medium | Vegetable-tanned leather jewellery with brass findings |
| Height | 6.00 cm                                                |
| Width  | 6.50 cm                                                |
| Artist | Xavier Clarisse                                        |
| Year   | 2021                                                   |