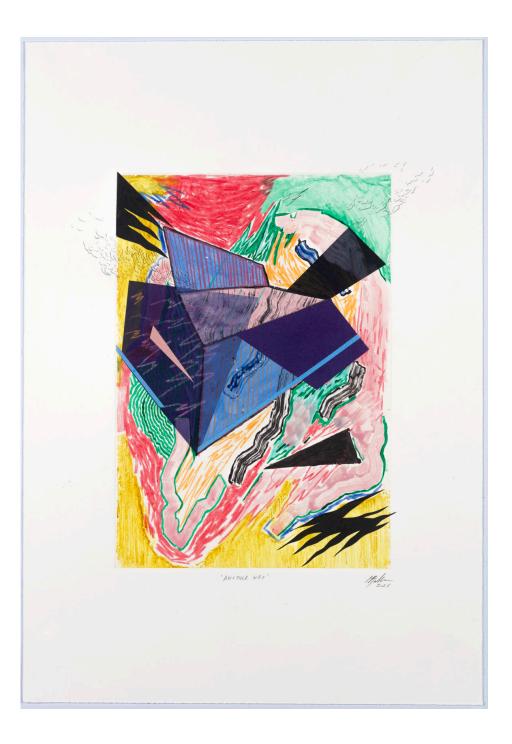

## Another way

R 5,315.00 ex. vat

Maaike Bakker's exhibition, *An answer to an unknown question*, presents a showcase of unique work on paper made in collaboration with the David Krut Workshop. These new works are presented in conversation with works made in the artists studio. This showcase highlights the similarities between Maaike's studio practice and how she has incorporated and mirrored these practices in creating works on paper that have been run through a printing press using elements of collage, design, drawing and embossing to name a few. Maaike plays with abstraction in her work, seeking to depict scenes from alternate realities. The visual languages she employs in her art-making are typically precise and create compositions that have energy and a sense of movement as she makes use of shapes and colour.

| Frame          | None                                                                                  |
|----------------|---------------------------------------------------------------------------------------|
| Medium         | Watercolour monotype, silkscreen on chine, chine colle, collage and handwork (pencil) |
| Height         | 49.00 cm                                                                              |
| Width          | 34.40 cm                                                                              |
| Artwork Height | 29.5                                                                                  |
| Artwork Width  | 20.7                                                                                  |
| Artist         | Maaike Bakker                                                                         |
| Year           | 2021                                                                                  |