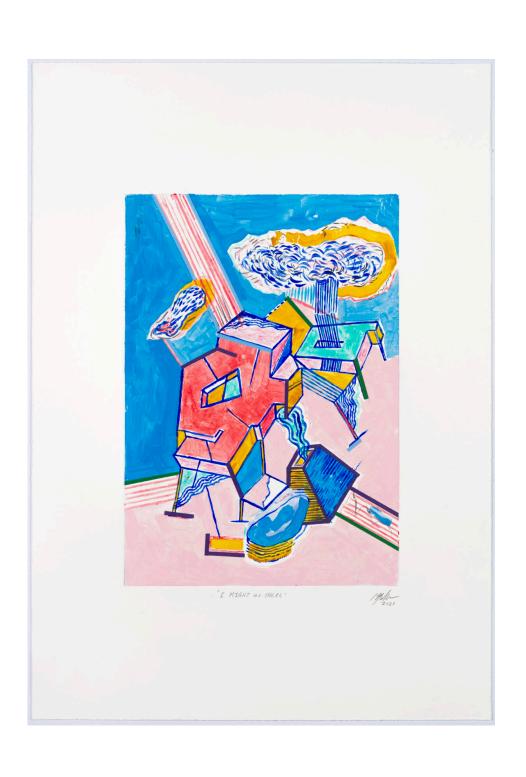

## I might go there

R 3,900.00 ex. vat

Maaike Bakker's exhibition, *An answer to an unknown question*, presents a showcase of unique work on paper made in collaboration with the David Krut Workshop. These new works are presented in conversation with works made in the artists studio. This showcase highlights the similarities between Maaike's studio practice and how she has incorporated and mirrored these practices in creating works on paper that have been run through a printing press using elements of collage, design, drawing and embossing to name a few. Maaike plays with abstraction in her work, seeking to depict scenes from alternate realities. The visual languages she employs in her art-making are typically precise and create compositions that have energy and a sense of movement as she makes use of shapes and colour.

| Frame          | None                                                                                       |
|----------------|--------------------------------------------------------------------------------------------|
| Medium         | Watercolour monotype, silkscreen on chine, chine colle, collage and handwork (acrylic ink) |
| Height         | 49.50 cm                                                                                   |
| Width          | 34.40 cm                                                                                   |
| Artwork Height | 29.5                                                                                       |
| Artwork Width  | 20.7                                                                                       |
| Artist         | Maaike Bakker                                                                              |
| Year           | 2021                                                                                       |