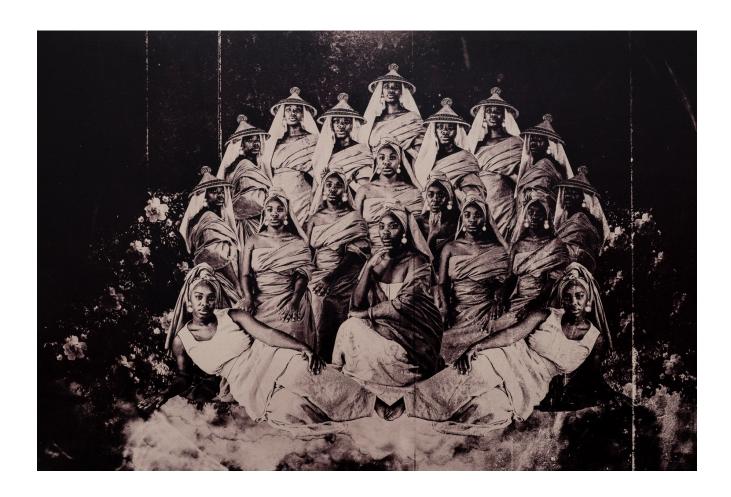

## **Grounded**

R 10,500.00 ex. vat

Publisher: Latitudes Online & Jillian Ross Print, printed at Jillian Ross Print, Canada, printed by master printer Jillian Ross & Luke Johnston, plate creation: Steven Dixon, photography: Carey Shaw

| Frame        | None                                                                                                |
|--------------|-----------------------------------------------------------------------------------------------------|
| Edition Size | 25                                                                                                  |
| Medium       | Photogravure with colour roll on surface gampi<br>chine collé and Hahnemühle, Natural White, 300gsm |
| Height       | 48.50 cm                                                                                            |
| Width        | 62.50 cm                                                                                            |
| Artist       | Puleng Mongale                                                                                      |
| Year         | 2021                                                                                                |