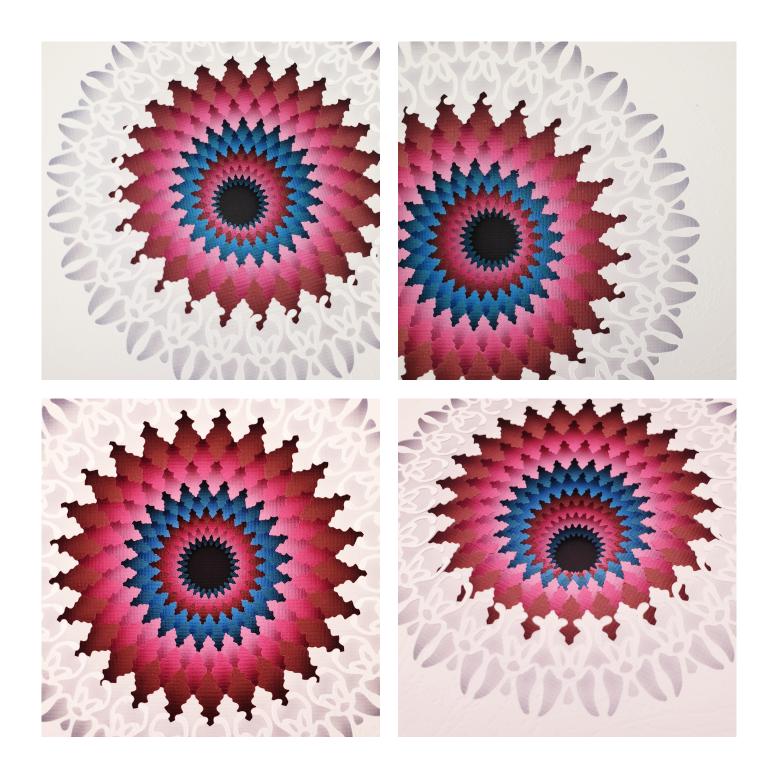

## Htrae Call for Price

This artwork is a one of a kind authentic, original artwork, derived entirely from my own observation and imagination.

Many layers of acid free textured cut paper are used to create depth and to bring this 3 dimensional artwork to life.

I am very proud of my work and stand behind them 100%, only the best materials are used to create these artworks so my collectors can enjoy them for many years to come.

I framed this artwork with a modern white handmade boxed frame that was manufactured specially for this artwork, this frame have a Plexiglas front, this means the artwork is protected

from ultraviolet light.

 $16 \times 16 \times 5.5 \text{ cm (framed)} / 14 \times 14 \times 4 \text{ cm (unframed)}$ 

Thank you for looking at this artwork.

| Frame  | White painted wooden frame with Plexi glass front. |
|--------|----------------------------------------------------|
| Medium | Paper, Wood, Foam board, Glue                      |
| Height | 16.00 cm                                           |
| Width  | 16.00 cm                                           |
| Artist | Daniel A. du Preez                                 |
| Year   | 2022                                               |