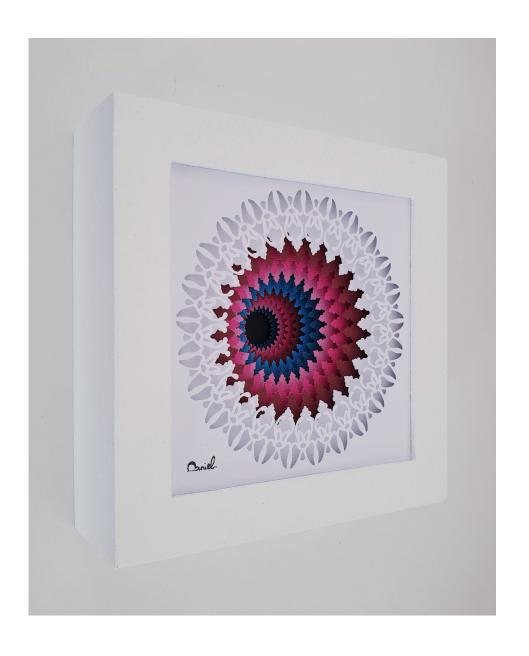

## Htrae Call for Price

This artwork is a one of a kind authentic, original artwork, derived entirely from my own observation and imagination.

Many layers of acid free textured cut paper are used to create depth and to bring this 3 dimensional artwork to life.

I am very proud of my work and stand behind them 100%, only the best materials are used to create these artworks so my collectors can enjoy them for many years to come.

I framed this artwork with a modern white handmade boxed frame that was manufactured specially for this artwork, this frame have a Plexiglas front, this means the artwork is protected

from ultraviolet light.

 $16 \times 16 \times 5.5 \text{ cm (framed)} / 14 \times 14 \times 4 \text{ cm (unframed)}$ 

Thank you for looking at this artwork.

| Frame  | White painted wooden frame with Plexi glass front. |
|--------|----------------------------------------------------|
| Medium | Paper, Wood, Foam board, Glue                      |
| Height | 16.00 cm                                           |
| Width  | 16.00 cm                                           |
| Artist | Daniel A. du Preez                                 |
| Year   | 2022                                               |