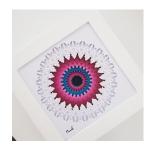

## Htrae Call for Price

This artwork is a one of a kind authentic, original artwork, derived entirely from my own observation and imagination.

Many layers of acid free textured cut paper are used to create depth and to bring this 3 dimensional artwork to life.

I am very proud of my work and stand behind them 100%, only the best materials are used to create these artworks so my collectors can enjoy them for many years to come.

I framed this artwork with a modern white handmade boxed frame that was manufactured specially for this artwork, this frame have a Plexiglas front, this means the artwork is protected

from ultraviolet light.

 $16 \times 16 \times 5.5 \text{ cm (framed)} / 14 \times 14 \times 4 \text{ cm (unframed)}$ 

Thank you for looking at this artwork.

| Frame  | White painted wooden frame with Plexi glass front. |
|--------|----------------------------------------------------|
| Medium | Paper, Wood, Foam board, Glue                      |
| Height | 16.00 cm                                           |
| Width  | 16.00 cm                                           |
| Artist | Daniel A. du Preez                                 |
| Year   | 2022                                               |