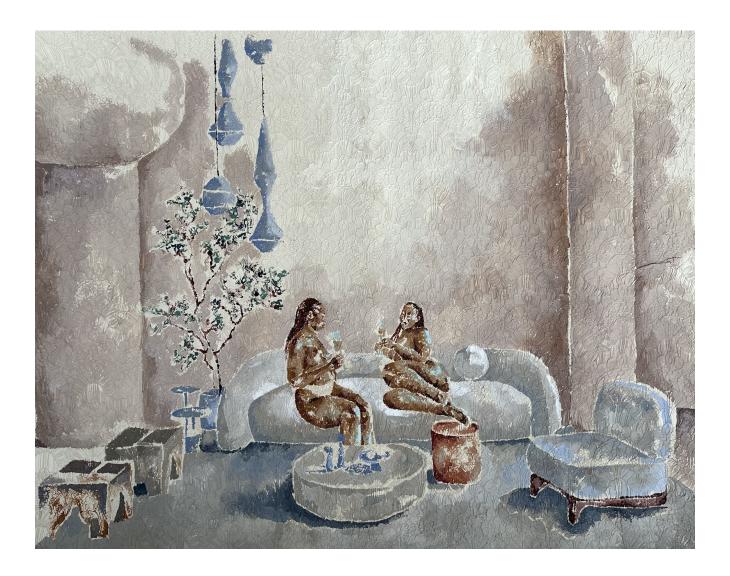

## 11:38am on a Wednesday

R 38,000.00 ex.

The work features two black femme lounging in the nude of her architectural feat of a luxury home. The work is painted on hand laced paper and features the signature blue of Nobakada's painting practice. The brushstrokes are reminiscent in their size and blend of Impressionist art, but the subject of the work roots it in an African, feminine, contemporary moment.

| Frame  | None                                      |
|--------|-------------------------------------------|
| Medium | Acrylic paint on hand prepared lace paper |
| Height | 109.00 cm                                 |
| Width  | 126.00 cm                                 |
| Artist | Buqaqawuli Nobakada                       |
| Year   | 2023                                      |