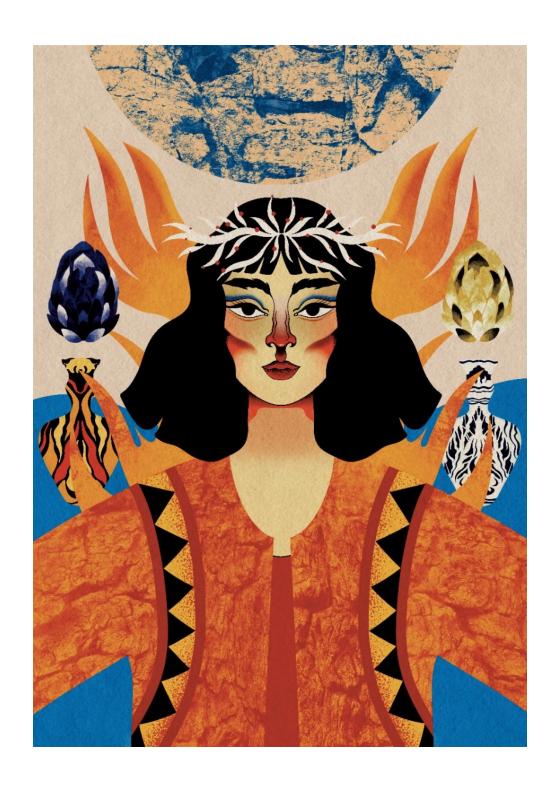

## In flames, In fame.

R 1,800.00 ex. vat

This artwork focuses on the first phase of Celestial Deities: "Acknowledgement". Inspired by rock art found in South Africa the ancient symbols represented in this artwork draw a compari- son to the historical ancestry attached to people of colour.

The ones who came before refers to ancestors who have led a path that we now continue to pass on. They are entities that are reliant on memories, intuition and oral stories.

| Frame  | None                            |
|--------|---------------------------------|
| Medium | Digital print on archival paper |
| Height | 42.00 cm                        |
| Width  | 29.70 cm                        |
| Artist | Amy-Leigh Braaf                 |
| Year   | 2023                            |