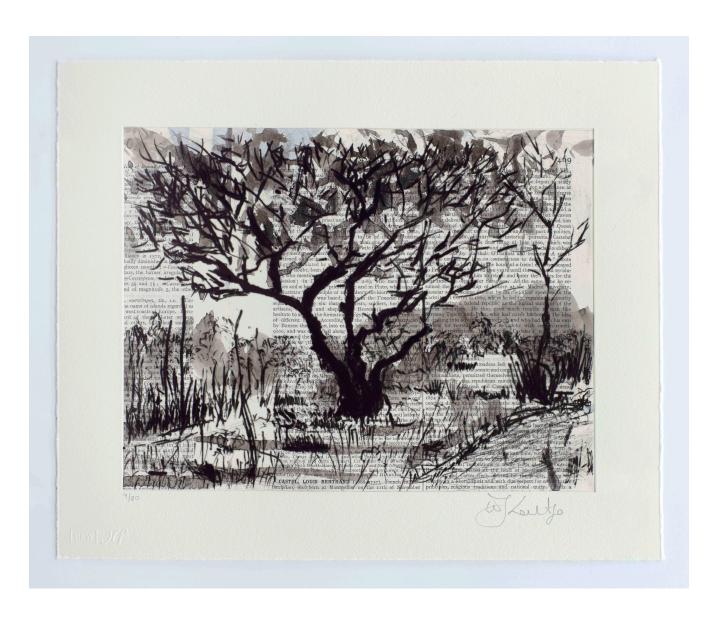

## Tree (Century Dictionary)

**Call for Price** 

Co-published by Jillian Ross Print and David Krut Projects USD 3 300 unframed, ex shipping & duties

| Frame        | None                                                                                                                                                                 |
|--------------|----------------------------------------------------------------------------------------------------------------------------------------------------------------------|
| Edition Size | 20                                                                                                                                                                   |
| Medium       | Drypoint and hand-painting by the artist on non-<br>archival paper from The Century Dictionary, Vol. I<br>(1914) chine collé and Hahnemühle Natural White,<br>300gsm |
| Location     | Johannesburg, South Africa                                                                                                                                           |
| Height       | 30.00 cm                                                                                                                                                             |
| Width        | 37.50 cm                                                                                                                                                             |
| Artist       | William Kentridge                                                                                                                                                    |
| Year         | 2022                                                                                                                                                                 |