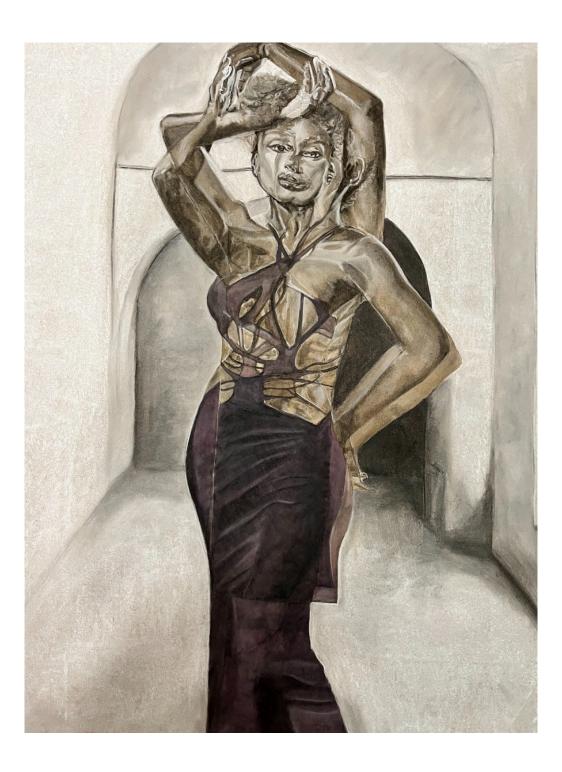

## Becoming

R 12,500.00 ex. vat

Frame details: Light brown, natural wood with a maple spline mounted on an off-white archival mount with 3mm normal glass. 104 x 80 cm Unframed 108 x 89 cm Framed

| Kay-Leigh Fisher                              |
|-----------------------------------------------|
| Becoming                                      |
| 2023                                          |
| Image Size: H: 104 cm x W: 80 cm              |
| Frame Size : H: 108 cmx W: 89 cm x D: 4.9 cm  |
| Charcoal, chalk and watercolor on brown paper |
| R14 375.00 (incl. VAT) Framed                 |

| Frame          | Frame details: Light brown, natural wood with a maple spline mounted on an off-white archival mount with 3mm normal glass. |
|----------------|----------------------------------------------------------------------------------------------------------------------------|
| Medium         | Charcoal, chalk and watercolour on brown paper                                                                             |
| Height         | 108.00 cm                                                                                                                  |
| Width          | 89.00 cm                                                                                                                   |
| Artwork Height | 104                                                                                                                        |
| Artwork Width  | 80                                                                                                                         |
| Artist         | Kay-Leigh Fisher                                                                                                           |
| Year           | 2023                                                                                                                       |