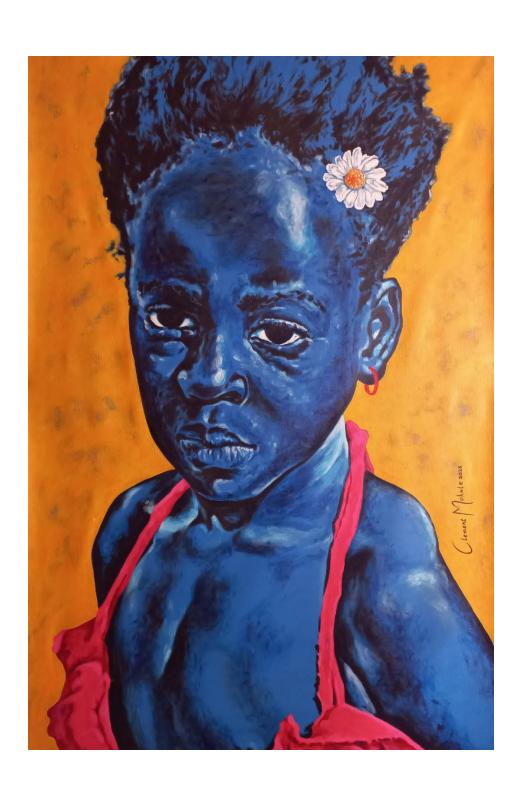

"Royalty"

R 35,000.00 ex. vat

The work is a mixed media on canvas and the work was inspired by childhood memories. My work explores the emotions, thoughts and experiences we experienced growing up. I rendered my work with delicate but bold monochromatic shades of blue and I want my work to evoke emotions and memories of the viewer. The work conveys a calm and tranquil mood and drawing from her eyes she exhibit a sense of stability. And the flower represents hope, growth and bright red represents the strong love she possess. The work is part of the shades of blue series of which I am experimenting with a new style and technique of monochromatic color scheme.

The work is delivered with a certificate of authenticity and its a rolled canvas which will be ideally packaged in a robust box tube.

| Frame  | None                  |
|--------|-----------------------|
| Medium | Mixed media on canvas |
| Height | 155.00 cm             |
| Width  | 100.00 cm             |
| Artist | Clement Mohale        |
| Year   | 2023                  |