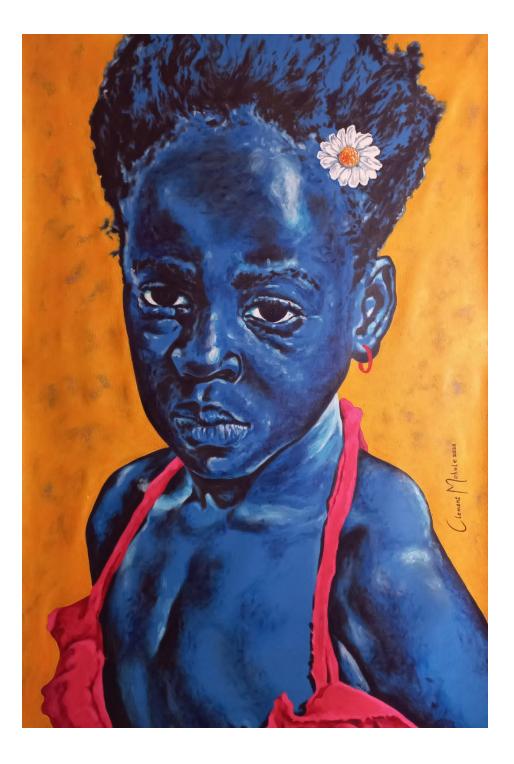

## Royalty

R 30,000.00 ex. vat

The work is a mixed media on canvas and the work was inspired by childhood memories. My work explores the emotions, thoughts and experiences we experienced growing up. I rendered my work with delicate but bold monochromatic shades of blue and I want my work to evoke emotions and memories of the viewer. The work conveys a calm and tranquil mood and drawing from her eyes she exhibit a sense of stability. And the flower represents hope, growth and bright red represents the strong love she possess. The work is part of the shades of blue series of which I am experimenting with a new style and technique of monochromatic color scheme.

The work is delivered with a certificate of authenticity and its a rolled canvas which will be ideally packaged in a robust box tube.

| Frame    | None                    |
|----------|-------------------------|
| Medium   | Mixed media on canvas   |
| Location | Bela-Bela, South Africa |
| Height   | 155.00 cm               |
| Width    | 100.00 cm               |
| Artist   | Clement Mohale          |
| Year     | 2023                    |