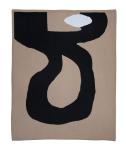

**FABRICATION:** 100% cotton sourced from BCI accredited farmers

**PROCESS:** Jacquard machine knitted with ribbed border

**SIZE:** 140cm x 180cm. Note that sizing may vary slightly for each style due to the nature of the yarn.

## Copyright © SMTNG GOOD STUDIO PTY LTD, All Rights Reserved

| Frame  | None                       |
|--------|----------------------------|
| Medium | 100% Cotton, Jacquard Knit |
| Height | 180.00 cm                  |
| Width  | 140.00 cm                  |
| Artist | Lulama Wolf                |
| Year   | 2020                       |