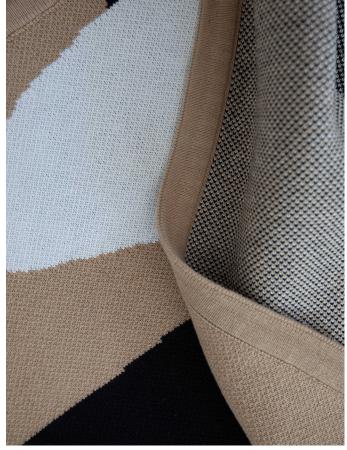

**FABRICATION:** 100% cotton sourced from BCI accredited farmers

**PROCESS:** Jacquard machine knitted with ribbed border

**SIZE:** 140cm x 180cm. Note that sizing may vary slightly for each style due to the nature of the yarn.

Please allow for a 10cm tolerance.

WEIGHT: Approximately 2,2kg per piece

**CARE INSTRUCTIONS:** Hand wash in cold water / Gentle cold machine wash / Dry clean with any solvent.

Flat dry, do not hang dry. Do not bleach, tumble dry or iron