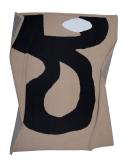

**FABRICATION:** 100% cotton sourced from BCI accredited farmers

**PROCESS:** Jacquard machine knitted with ribbed border

**SIZE:** 140cm x 180cm. Note that sizing may vary slightly for each style due to the nature of the yarn.

## Copyright © SMTNG GOOD STUDIO PTY LTD, All Rights Reserved

| Frame  | None                       |
|--------|----------------------------|
| Medium | 100% Cotton, Jacquard Knit |
| Height | 180.00 cm                  |
| Width  | 140.00 cm                  |
| Artist | Lulama Wolf                |
| Year   | 2020                       |