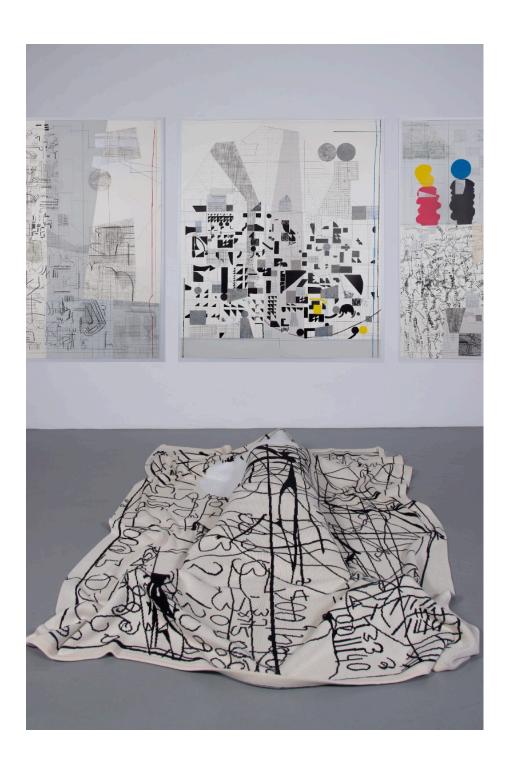

'Sketch 22' started out as doodles on a restaurant slip which Maja enlarged and overlapped with characteristic collaged geometric shapes.

Maja's fun-loving spirit translates in her work; her paintings, prints and ceramics are packed and layered with all the happy feels. This blanket <u>in particular is</u> especially impressive both in scale (it is the largest blanket we've ever made!) and detail, much like her latest solo exhibition at David Krut Projects which can be viewed <u>here</u>.

**FABRICATION:** 100% cotton sourced from BCI accredited farmers

PROCESS: Jacquard machine knitted with ribbed border

KING SIZE: 180cm x 230cm

WEIGHT: Approximately 3,8kg per piece

**CARE INSTRUCTIONS:** Hand wash in cold water / Gentle cold machine wash / Dry clean with any solvent.