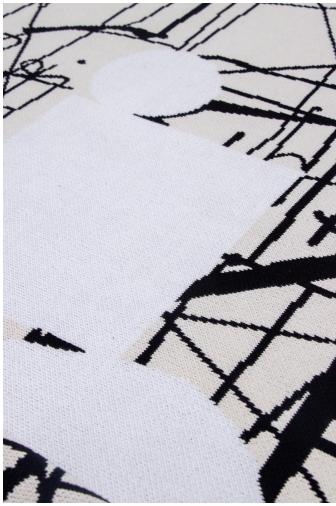

## Artist-Designed Blanket - 'Sketch 22' x Maja Maljević

R 5,217.39 ex. vat

This blanket was designed by fine artist, Maja Maljević.

The title 'Sketch 22' is a play on 'Catch 22', it also refers to the nature of the sketch-like lines of the artwork and the fact that it has been created in the year 2022.

'Sketch 22' started out as doodles on a restaurant slip which Maja enlarged and overlapped with characteristic collaged geometric shapes.

Maja's fun-loving spirit translates in her work; her paintings, prints and ceramics are packed and layered with all the happy feels. This blanket <u>in particular is</u> especially impressive both in scale (it is the largest blanket we've ever made!) and detail, much like her latest solo exhibition at David Krut Projects which can be viewed <u>here</u>.

**FABRICATION:** 100% cotton sourced from BCI accredited farmers

PROCESS: Jacquard machine knitted with ribbed border

KING SIZE: 180cm x 230cm

WEIGHT: Approximately 3,8kg per piece

**CARE INSTRUCTIONS:** Hand wash in cold water / Gentle cold machine wash / Dry clean with any solvent.