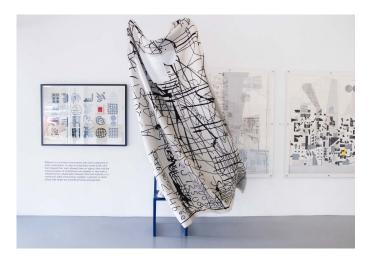

'Sketch 22' started out as doodles on a restaurant slip which Maja enlarged and overlapped with characteristic collaged geometric shapes.

Maja's fun-loving spirit translates in her work; her paintings, prints and ceramics are packed and layered with all the happy feels. This blanket <u>in particular is</u> especially impressive both in scale (it is the largest blanket we've ever made!) and detail, much like her latest solo exhibition at David Krut Projects which can be viewed <u>here</u>.

**FABRICATION:** 100% cotton sourced from BCI accredited farmers

PROCESS: Jacquard machine knitted with ribbed border

KING SIZE: 180cm x 230cm

WEIGHT: Approximately 3,8kg per piece

**CARE INSTRUCTIONS:** Hand wash in cold water / Gentle cold machine wash / Dry clean with any solvent.