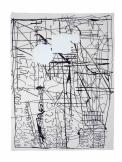

## Artist-Designed Blanket - 'Sketch 22' x Maja Maljević

R 5,217.39 ex. vat

This blanket was designed by fine artist, Maja Maljević.

The title 'Sketch 22' is a play on 'Catch 22', it also refers to the nature of the sketch-like lines of the artwork and the fact that it has been created in the year 2022.

'Sketch 22' started out as doodles on a restaurant slip which Maja enlarged and overlapped with characteristic collaged geometric shapes.

Maja's fun-loving spirit translates in her work; her paintings, prints and ceramics are packed and layered with all the happy feels. This blanket <u>in particular is</u> especially impressive both in scale (it is the largest blanket we've ever made!) and detail, much like her latest solo exhibition at David Krut Projects which can be viewed <u>here</u>.