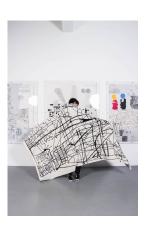

'Sketch 22' started out as doodles on a restaurant slip which Maja enlarged and overlapped with characteristic collaged geometric shapes.

Maja's fun-loving spirit translates in her work; her paintings, prints and ceramics are packed and layered with all the happy feels. This blanket <u>in particular is</u> especially impressive both in scale (it is the largest blanket we've ever made!) and detail, much like her latest solo exhibition at David Krut Projects which can be viewed <u>here</u>.

**FABRICATION:** 100% cotton sourced from BCI accredited farmers

PROCESS: Jacquard machine knitted with ribbed border

KING SIZE: 180cm x 230cm

WEIGHT: Approximately 3,8kg per piece

**CARE INSTRUCTIONS:** Hand wash in cold water / Gentle cold machine wash / Dry clean with any solvent.