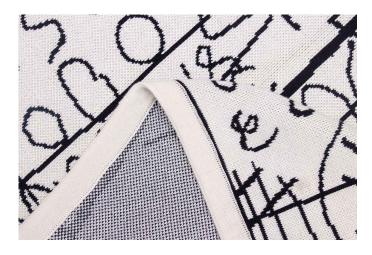

**FABRICATION:** 100% cotton sourced from BCI accredited farmers

PROCESS: Jacquard machine knitted with ribbed border

KING SIZE: 180cm x 230cm

WEIGHT: Approximately 3,8kg per piece

**CARE INSTRUCTIONS:** Hand wash in cold water / Gentle cold machine wash / Dry clean with any solvent.