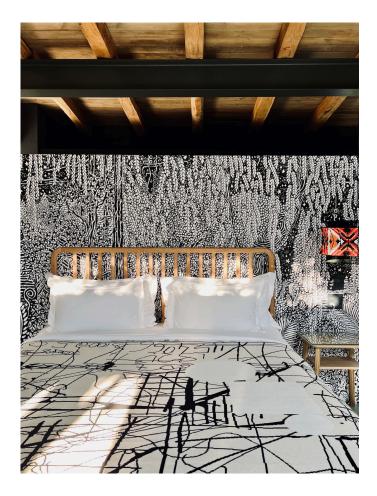

## Artist-Designed Blanket - 'Sketch 22' x Maja Maljević

R 5,217.39 ex. vat

This blanket was designed by fine artist, Maja Maljević.

The title 'Sketch 22' is a play on 'Catch 22', it also refers to the nature of the sketch-like lines of the artwork and the fact that it has been created in the year 2022.

**FABRICATION:** 100% cotton sourced from BCI accredited farmers

PROCESS: Jacquard machine knitted with ribbed border

KING SIZE: 180cm x 230cm

WEIGHT: Approximately 3,8kg per piece

**CARE INSTRUCTIONS:** Hand wash in cold water / Gentle cold machine wash / Dry clean with any solvent.