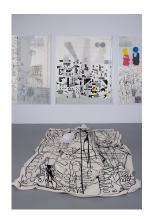

'Sketch 22' started out as doodles on a restaurant slip which Maja enlarged and overlapped with characteristic collaged geometric shapes.

Maja's fun-loving spirit translates in her work; her paintings, prints and ceramics are packed and layered with all the happy feels. This blanket <u>in particular is</u> especially impressive both in scale (it is the largest blanket we've ever made!) and detail, much like her latest solo exhibition at David Krut Projects which can be viewed <u>here</u>.

**FABRICATION:** 100% cotton sourced from BCI accredited farmers

PROCESS: Jacquard machine knitted with ribbed border

KING SIZE: 180cm x 230cm

WEIGHT: Approximately 3,8kg per piece

**CARE INSTRUCTIONS:** Hand wash in cold water / Gentle cold machine wash / Dry clean with any solvent.