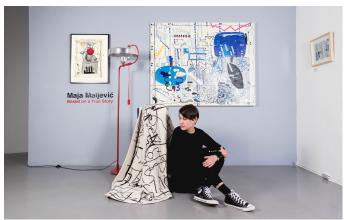

Maja's playful creative process is intriguing. She dabbles in painting, printmaking, sketching, collaging and pottery to name a few. Her final pieces are usually layered by various techniques resulting in very distinctive complex and colourful works.

'Sketch 22' started out as doodles on a restaurant slip which Maja enlarged and overlapped with characteristic collaged geometric shapes.

Maja's fun-loving spirit translates in her work; her paintings, prints and ceramics are packed and layered with all the happy feels. This blanket <u>in particular is</u> especially impressive both in scale (it is the largest blanket we've ever made!) and detail, much like her latest solo exhibition at David Krut Projects which can be viewed <u>here</u>.