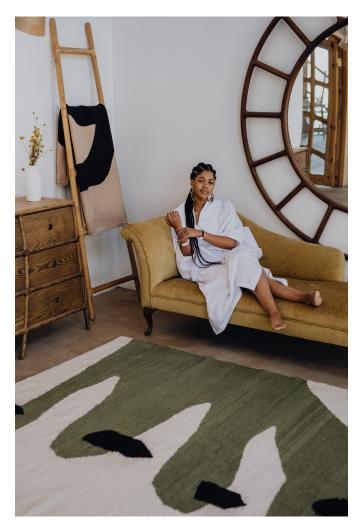

## Mohair Rug - 'Coalition' x Lulama Wolf R 9,391.30 ex. vat

Introducing the queen of textile art - 'Coalition' designed by Lulama 'Wolf' Mlambo.

'Coalition' described:

"The subtle joy of Unity is restored by people who have the same vision of peace in mind. I have been on a search for a way to bring people together without changing their individual presence." -<u>Lulama</u>

FABRICATION: 100% mohair, sourced from local farmers

PROCESS: Handwoven on loom

**<u>SIZES</u>**: 120 x 180cm / 180cm x 265cm. Size pictured above is 180 x 265cm. Note that sizing can be adjusted by request.

## Copyright © SMTNG GOOD STUDIO PTY LTD, All Rights Reserved

| Frame  | None                  |
|--------|-----------------------|
| Medium | 100% handwoven mohair |
| Height | 180.00 cm             |
| Width  | 120.00 cm             |
| Artist | Lulama Wolf           |
| Year   | 2021                  |