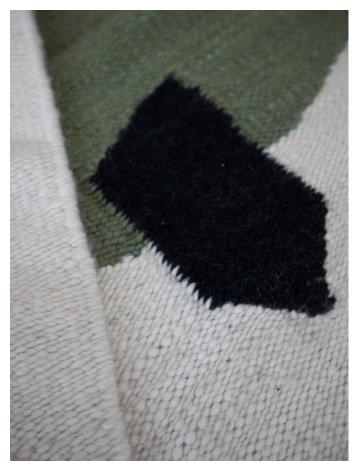

FABRICATION: 100% mohair, sourced from local farmers

PROCESS: Handwoven on loom

**<u>SIZES</u>**: 120 x 180cm / 180cm x 265cm. Size pictured above is 180 x 265cm. Note that sizing can be adjusted by request.

WEIGHT: Approximately 3 - 3.5kg per square meter

**CARE INSTRUCTIONS:** Professional clean, or spot clean with hair shampoo & water, flat dried away from direct sunlight.

PACKAGING: Supplied with an A6 art print