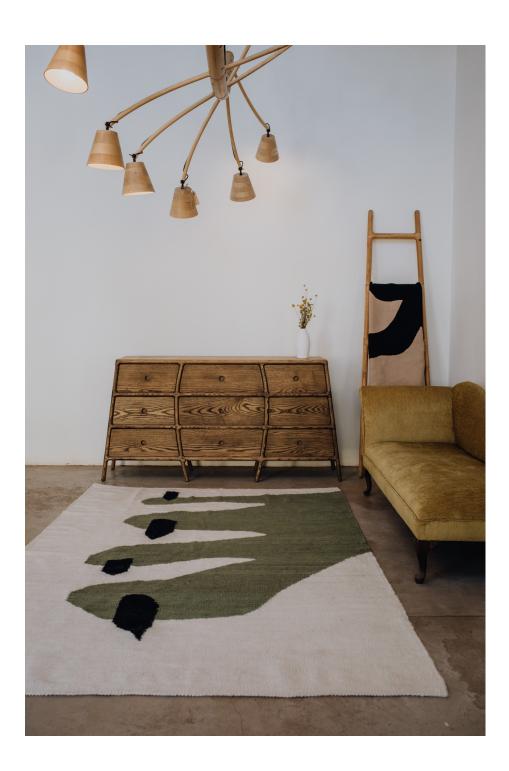

## Mohair Rug - 'Coalition' x Lulama Wolf R 9,391.30 ex. vat

Introducing the queen of textile art - 'Coalition' designed by Lulama 'Wolf' Mlambo.

'Coalition' described:

"The subtle joy of Unity is restored by people who have the same vision of peace in mind. I have been on a search for a way to bring people together without changing their individual presence." -<u>Lulama</u>

FABRICATION: 100% mohair, sourced from local farmers

PROCESS: Handwoven on loom

**<u>SIZES</u>**: 120 x 180cm / 180cm x 265cm. Size pictured above is 180 x 265cm. Note that sizing can be adjusted by request.