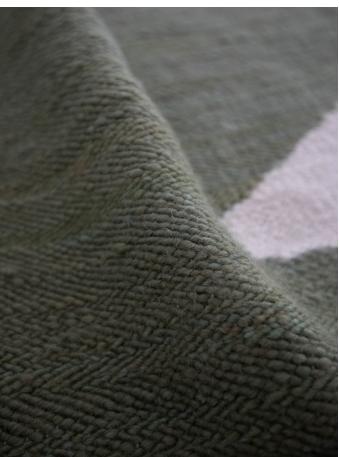

FABRICATION: 100% mohair, sourced from local farmers

PROCESS: Handwoven on loom

**<u>SIZES</u>**: 120 x 180cm / 180cm x 265cm. Size pictured above is 180 x 265cm. Note that sizing can be adjusted by request.

WEIGHT: Approximately 3 - 3.5kg per square meter

**CARE INSTRUCTIONS:** Professional clean, or spot clean with hair shampoo & water, flat dried away from direct sunlight.

PACKAGING: Supplied with an A6 art print