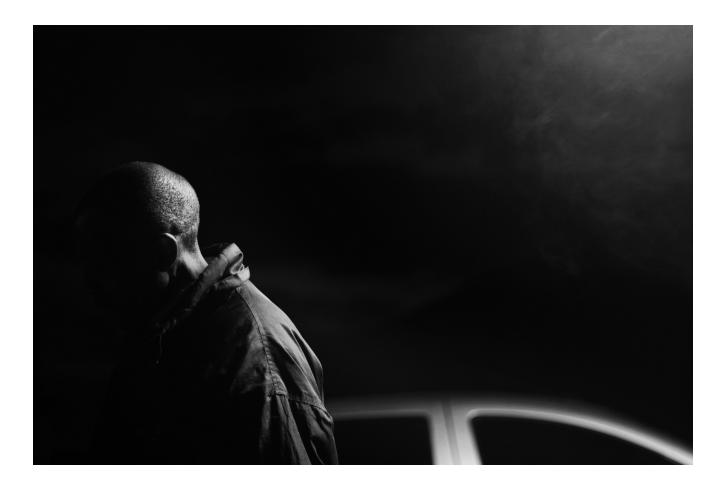

## Inkungu

R 4,900.00 ex. vat

Digital Photography Inkjet Print On Archival Paper

A bald man is facing sideways towards the left with his face swallowed by the shadows. He is followed by smoke/mist from behind. The top parts of the car including the window connects him to the edge of the frame.