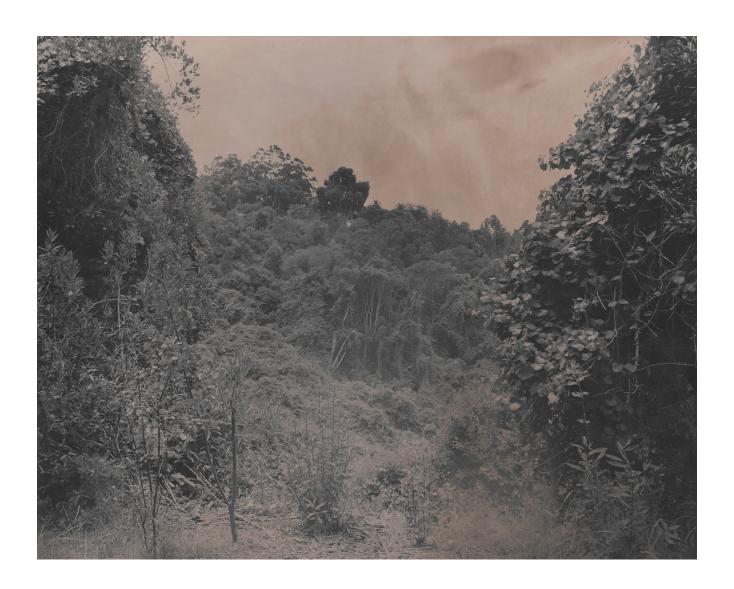

## Landscape Study 03

R 4,048.00 ex. vat

Originally handprinted in the black and white darkroom. This forest scene was printed on fibre based paper, solarised and later scanned in for high quality editions.

Each edition is signed by the artist and comes with a certificate of authenticity.

This image is included in the series and book Efflorescent Cherry.

Archival inkjet print on Hahnemühle Museum Etching paper.

Edition of 5 + AP

| Frame          | None                    |
|----------------|-------------------------|
| Edition Size   | 5                       |
| Medium         | Archival Inkjet Print   |
| Location       | Cape Town, South Africa |
| Height         | 37.00 cm                |
| Width          | 46.00 cm                |
| Artwork Height | 33                      |
| Artwork Width  | 42                      |
| Artist         | Matt Slater             |
| Year           | 2017                    |