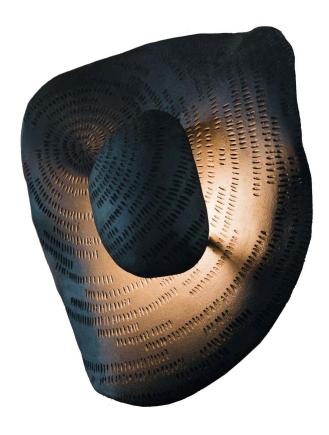

## **Dune Sconce\_Ash**

R 15,000.00 ex.

Eclipse is a sculptural series inspired by the light sources essential to our survival.

A wall mounted light made of two sheets of clay; a mother and a moon. A concentric regular pattern is carved on the surface as a contrast to the organic nature of the sheets.

The light cast a beautiful glow on the mother sheet highlighting the beauty of the undulating surface and the carvings.

| Frame    | None                 |
|----------|----------------------|
| Medium   | Stoneware clay       |
| Location | Durban, South Africa |
| Height   | 40.00 cm             |
| Width    | 35.00 cm             |
| Artist   | Nindya Bucktowar     |
| Year     | 2023                 |