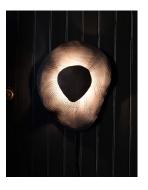

## **Dune Sconce\_Ash**

R 15,000.00 ex.

Eclipse is a sculptural series inspired by the light sources essential to our survival.

A wall mounted light made of two sheets of clay; a mother and a moon. A concentric regular pattern is carved on the surface as a contrast to the organic nature of the sheets.

The light cast a beautiful glow on the mother sheet highlighting the beauty of the undulating surface and the carvings.

| Frame    | None                 |
|----------|----------------------|
| Medium   | Stoneware clay       |
| Location | Durban, South Africa |
| Height   | 40.00 cm             |
| Width    | 35.00 cm             |
| Artist   | Nindya Bucktowar     |
| Year     | 2023                 |