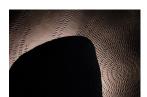

## **Dune Sconce\_Ash**

R 15,000.00 ex.

Eclipse is a sculptural series inspired by the light sources essential to our survival.

A wall mounted light made of two sheets of clay; a mother and a moon. A concentric regular pattern is carved on the surface as a contrast to the organic nature of the sheets.

The light cast a beautiful glow on the mother sheet highlighting the beauty of the undulating surface and the carvings.

| Frame    | None                 |
|----------|----------------------|
| Medium   | Stoneware clay       |
| Location | Durban, South Africa |
| Height   | 40.00 cm             |
| Width    | 35.00 cm             |
| Artist   | Nindya Bucktowar     |
| Year     | 2023                 |