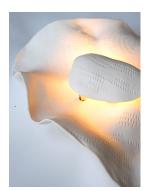

## Dune Sconce \_ Bone

R 15,000.00 ex. vat

Eclipse is a sculptural series inspired by the light sources essential to our survival.

A wall mounted light made of two sheets of clay; a mother and a moon. A concentric regular pattern is carved on the surface as a contrast to the organic nature of the sheets.

The light cast a beautiful glow on the mother sheet highlighting the beauty of the undulating surface and the carvings.

| Frame    | None                 |
|----------|----------------------|
| Medium   | Stoneware clay       |
| Location | Durban, South Africa |
| Height   | 40.00 cm             |
| Width    | 35.00 cm             |
| Artist   | Nindya Bucktowar     |
| Year     | 2023                 |