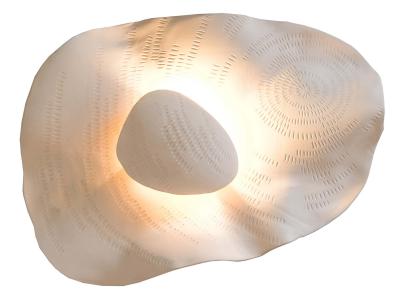

## Dune Sconce \_ Bone

R 15,000.00 ex. vat

Eclipse is a sculptural series inspired by the light sources essential to our survival.

A wall mounted light made of two sheets of clay; a mother and a moon. A concentric regular pattern is carved on the surface as a contrast to the organic nature of the sheets.

The light cast a beautiful glow on the mother sheet highlighting the beauty of the undulating surface and the carvings.

| Frame    | None                 |
|----------|----------------------|
| Medium   | Stoneware clay       |
| Location | Durban, South Africa |
| Height   | 40.00 cm             |
| Width    | 35.00 cm             |
| Artist   | Nindya Bucktowar     |
| Year     | 2023                 |