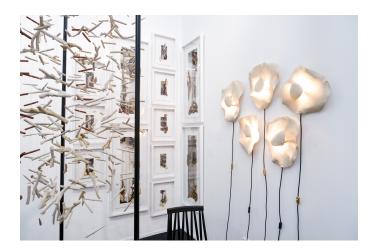

## Dune Sconce \_ Bone

R 15,000.00 ex. vat

Eclipse is a sculptural series inspired by the light sources essential to our survival.

A wall mounted light made of two sheets of clay; a mother and a moon. A concentric regular pattern is carved on the surface as a contrast to the organic nature of the sheets.

The light cast a beautiful glow on the mother sheet highlighting the beauty of the undulating surface and the carvings.

| Frame    | None                 |
|----------|----------------------|
| Medium   | Stoneware clay       |
| Location | Durban, South Africa |
| Height   | 40.00 cm             |
| Width    | 35.00 cm             |
| Artist   | Nindya Bucktowar     |
| Year     | 2023                 |