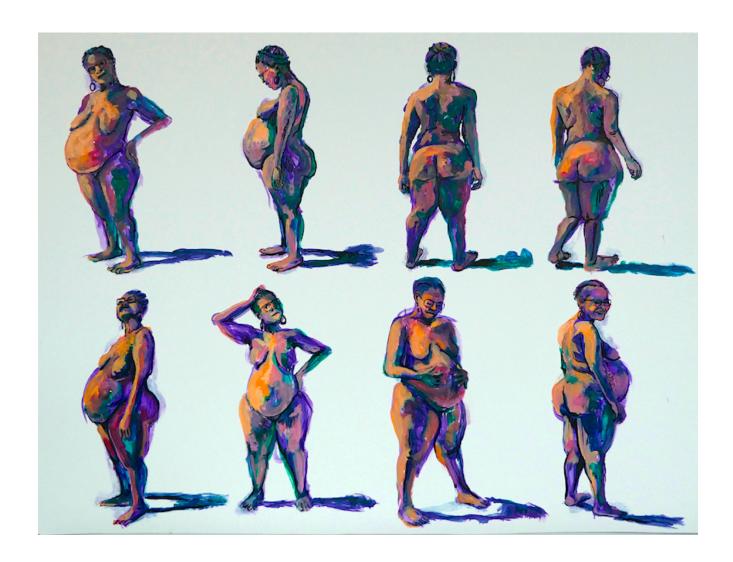

## A Time To Hold

R 25,500.00 ex.

'A Time To Hold' captures the powerfully symbolic representations of the archetypal and actual mother and creator. The artist allows the expectant mothers in her painting to determine the meaning of holding and being held, of origins and beginnings in the body and in spirit. She depicts her muses as free of the internal and external trappings of life's conformities but also as equipped and prepared to be naked to the world an thereby vulnerable, honest and open to

new expressions of self.

| Frame  | None                            |
|--------|---------------------------------|
| Medium | Mixed Media & Acrylics on Paper |
| Height | 60.00 cm                        |
| Width  | 80.00 cm                        |
| Artist | Bianca Batlle Nguema            |
| Year   | 2022                            |