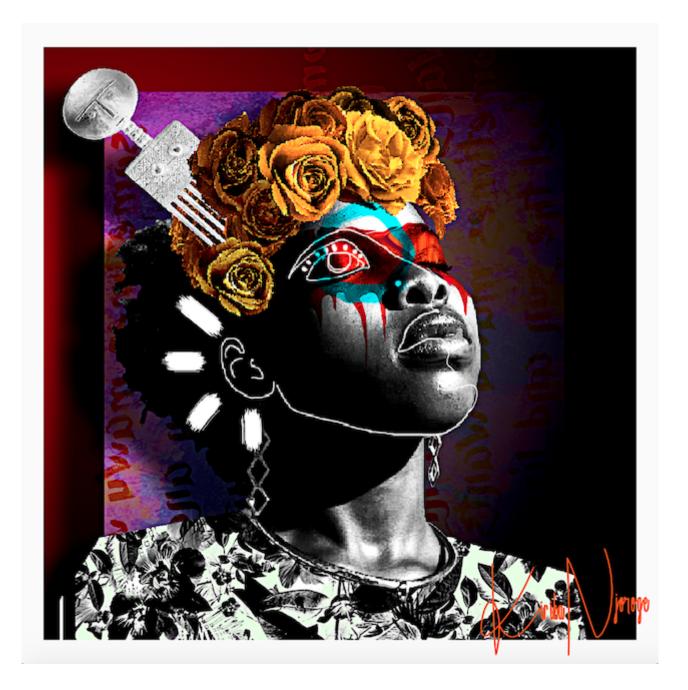

MAWU

R 4,200.00 ex. vat

'MAWU' is part of a limited edition series of fine art prints by Kenyan-born artist Washington Njoroge Kirika honouring women and their contribition to African history and culture. In traditional cultural belief systems Mawu is a goddess associated with creativity, Universal Law, passion, abundance, birth, and inspiration. She inspires every dreamers imagination.

| Frame  | None                                    |
|--------|-----------------------------------------|
| Medium | Limited edition print, inks on archival |
| Height | 51.00 cm                                |
| Width  | 51.00 cm                                |
| Artist | Washington Kirika Njoroge               |
| Year   | 2020                                    |