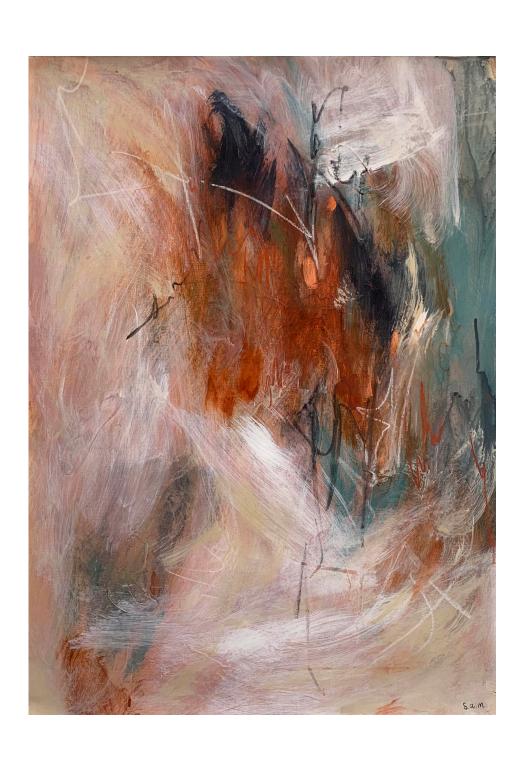

Deep within: Be

R 4,200.00 ex. vat

Abstract expressionism is at the core of all Simone's work as she delves into the her own sense of self and the complexities of life through colour, form and expression. She believes that layers have the power to create depth and dimensionality. And it's through layering that she's able to process the intricacies and narratives of human experience. The abstract artwork was made during Simone's solo art residency in France 2023 while working through thoughts connected to her sense of self. This abstract expressionist painting has many layers as well as mixed mediums adding to the profound journey of self-discovery. An exploration of finding the fiery spirit within (as in the true beauty of one's core) and allowing it to not just exist but to shine.

| Frame  | None                                      |
|--------|-------------------------------------------|
| Medium | Acrylic and chalk pastels on canvas paper |
| Height | 59.40 cm                                  |
| Width  | 42.00 cm                                  |
| Artist | Simone Verfaille                          |
| Year   | 2023                                      |