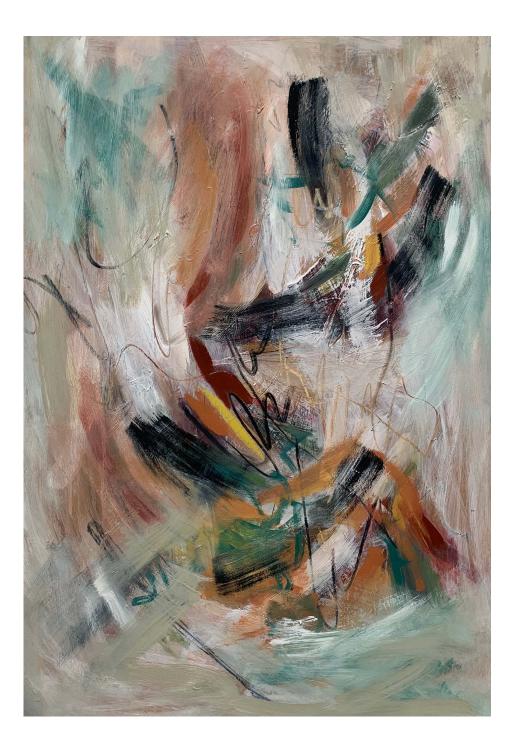

## Symphonic discoveries

R 8,500.00 ex. vat

Abstract expressionism is at the core of all Simone's work as she delves into the her own sense of self and the complexities of life through colour, form and expression. She believes that layers have the power to create depth and dimensionality. And it's through layering that she's able to process the intricacies and narratives of human experience. The abstract artwork was made after solo art residency in France 2023 as reflection of her time spent there. This abstract expressionist painting has many layers as well as mixed mediums adding to the depth of what she explored within herself. Eluding to the profound journey of self-discovery.

| Frame  | None                                    |
|--------|-----------------------------------------|
| Medium | Oils, charcoal and chalk pastel on card |
| Height | 62.00 cm                                |
| Width  | 90.00 cm                                |
| Artist | Simone Verfaille                        |
| Year   | 2023                                    |