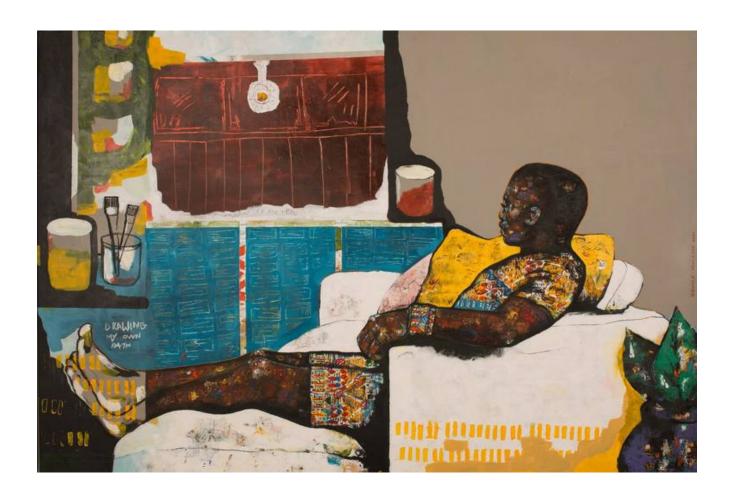

## Isbane

R 52,052.00 ex. vat

Buhle Nkalashe is a painter who incorporates mixed media like Oil & Acrylic paint, & Oil pastels. Nkalashe's work mainly consists of portraiture and abstract paintings. Fascinated by the idea of how patterns and color can be a symbol of identity, Buhle's art documents how African contemporary culture has evolved over the years to proudly incorporate traditional symbols that speak of its heritage.

| Frame  | White box frame                                 |
|--------|-------------------------------------------------|
| Medium | Oil pastels, Acrylic paint, Oil paint on canvas |
| Height | 145.00 cm                                       |
| Width  | 200.00 cm                                       |
| Artist | Buhle Nkalashe                                  |
| Year   | 2020                                            |