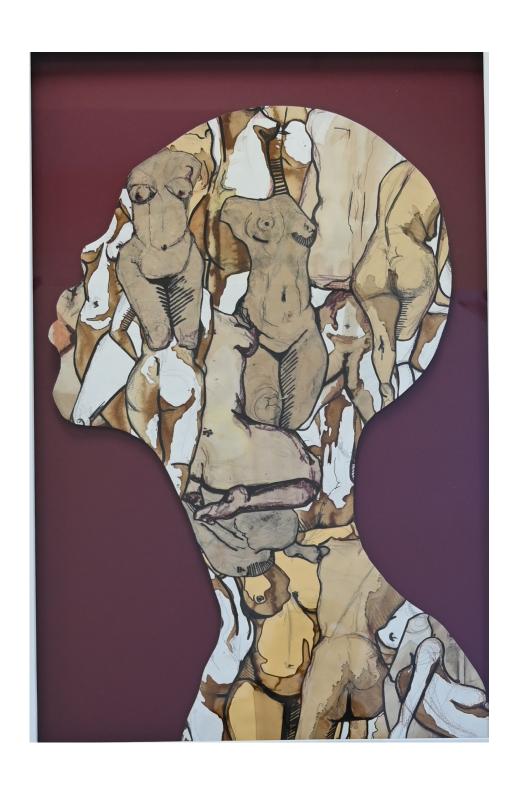

## Mwili (Body direct Swahili translation)

R 24,000.00 ex. vat

A Captivating mixed media collage featuring black female bodies that are intricately woven into striking silhouette. The work is painted using coffee and tea stains, giving it the natural hues of brown skin. The nude bodies and subtle materials further accentuate the delicate, vulnerable nature of the female experience in multiple dimensions.

| Frame  | A sleek black frame with a white mount surrounds a burgundy board, upon which the silhouette cutout is elegantly float-mounted. |
|--------|---------------------------------------------------------------------------------------------------------------------------------|
| Medium | Fabriano Paper, dried Flower, soft pastels, pencil, ink, coffee and tea.                                                        |
| Height | 79.00 cm                                                                                                                        |
| Width  | 54.00 cm                                                                                                                        |
| Artist | Sarafina Naisula                                                                                                                |
| Year   | 2023                                                                                                                            |