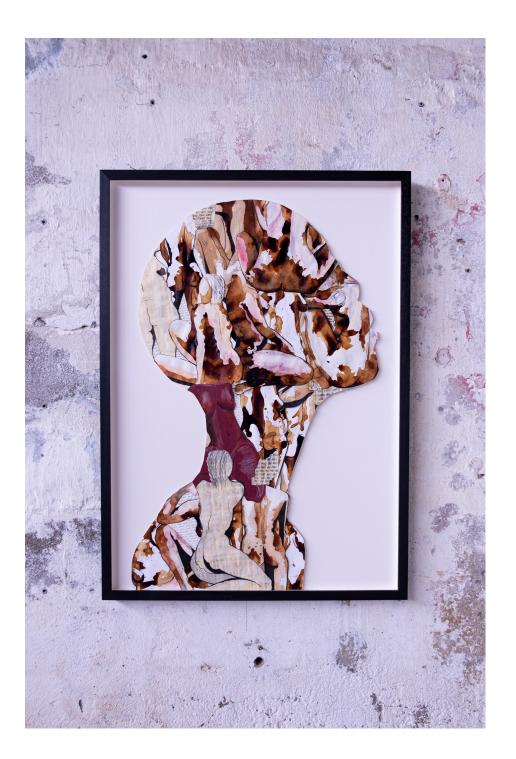

## Mwili Wangu (My Body)

R 28,000.00 ex. vat

The initial piece of this body of work, a captivating mixed media collage featuring black female bodies that are intricately woven into a striking silhouette. The work is painted using coffee and tea stains, giving it natural hues of brown skin. The nude bodies and subtle materials further accentuate the delicate, vulnerable nature of the female experience in multiple dimensions.

| Frame  | A black wooden frame with musuem glass, utilizing float mounting technique with silhouette to create delicacy and depth. |
|--------|--------------------------------------------------------------------------------------------------------------------------|
| Medium | Fabriano Paper, watercolour, ink, felt tip pen, chalk,<br>pencil, coffee and tea.                                        |
| Height | 85.00 cm                                                                                                                 |
| Width  | 60.00 cm                                                                                                                 |
| Artist | Sarafina Naisula                                                                                                         |
| Year   | 2022                                                                                                                     |