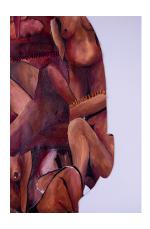

## Miili Yao (Their Bodies)

R 42,000.00 ex. vat

Purposely anchored within an elegant wooden frame, this complelling mixed media artwork showcases acrylic- painted nude female bodies intricately woven into a female figure that contronts the viewer. The meticulous weaving on a white background creates a powerful silhouette, capturing

the strength of females who have faced and overcome challenges. The work offers a profound connection to the female experience, inviting viewers to engage deeply with its vulnerable yet resilient narrative.