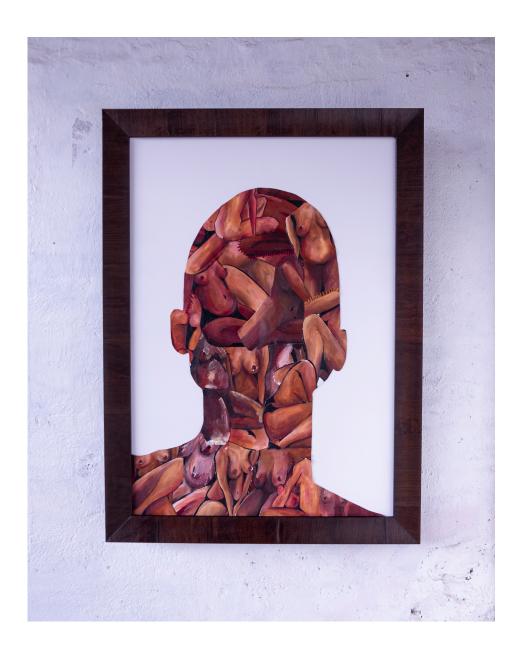

## Miili Yao (Their Bodies)

R 42,000.00 ex. vat

Purposely anchored within an elegant wooden frame, this complelling mixed media artwork showcases acrylic- painted nude female bodies intricately woven into a female figure that contronts the viewer. The meticulous weaving on a white background creates a powerful silhouette, capturing

the strength of females who have faced and overcome challenges. The work offers a profound connection to the female experience, inviting viewers to engage deeply with its vulnerable yet resilient narrative.

| Frame  | This artwork is adorned with a custom-made wooden frame, complemented by museum glass. The silhouette is meticulously mounted on a crisp white board, adding a touch of elegance and sophistication to the piece. |
|--------|-------------------------------------------------------------------------------------------------------------------------------------------------------------------------------------------------------------------|
| Medium | Wool, pencil, ink, pastels and acrylic paint.                                                                                                                                                                     |
| Height | 99.00 cm                                                                                                                                                                                                          |
| Width  | 69.00 cm                                                                                                                                                                                                          |
| Artist | Sarafina Naisula                                                                                                                                                                                                  |
| Year   | 2022                                                                                                                                                                                                              |