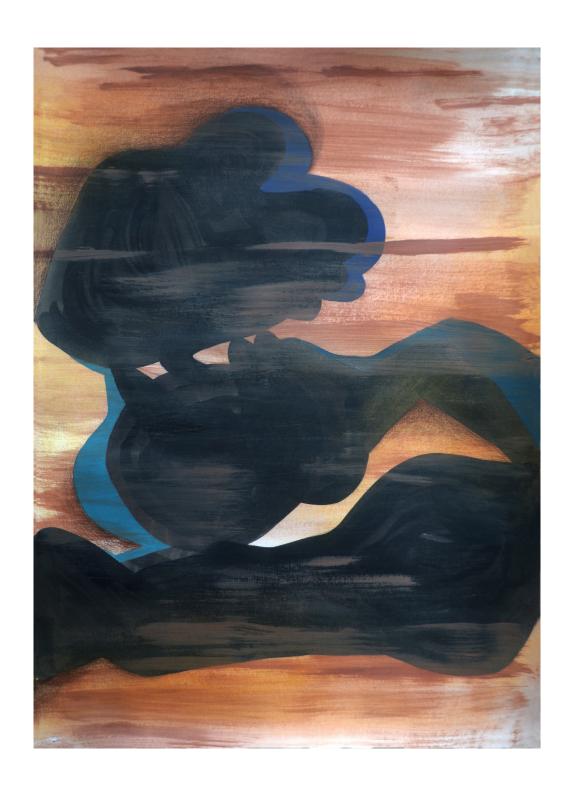

## **Rest and reflection**

R 5,000.00 ex. vat

An abstract figurative artwork that combines warm tones hues to enhance the embracing of rest and reflection. Figures are transformed into silouhettes to welcome the viewer to be immersed in this moment of ease. This artwork was done on archival paper in order to allow multiple mediums to shine through on its smooth surface, allowing textures to be introduced into piece.

| Frame  | None                                                                         |
|--------|------------------------------------------------------------------------------|
| Medium | Acrylic paint, Indian ink, soft pastel, and pencil crayon on archival paperl |
| Height | 70.00 cm                                                                     |
| Width  | 50.00 cm                                                                     |
| Artist | Thabang Molefe                                                               |
| Year   | 2023                                                                         |