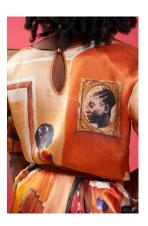

## **GxL Silk Stepped Tee**

**Call for Price** 

GxL Silk Stepped Tee A collectors limited edition, elevated Tee! This beautifully cut tee enhances Cinthia Sifa Mulanga's enchanting artwork entitled, Transfixed 2022. This tailored take on a straight cut silk tee with fine and subtle detailing makes for an iconic and stand out wardrobe piece. Garment Details: Round scoop neckline with binding detail finish Keyhole opening with button fastening at the back Unfitted boxy straight cut tee with just above elbow sleeves Stepped side seam detailing with a longer back hem and shorter front Front length – above crotch length. Back length – below crotch length Inserted shoulder pads Colours: Ochre, copper, gold, chocolate Fabric: 100 % Silk Cinthia Sifa Mulanga wears a size 32 small. Unfitted Tee. Fits true to size. Wash Care: Dry clean only. Cool iron/steam only. Sizing Guide Price: R4950 (Including VAT) Kindly note this item is available for preorder with an expected shipping delivery in 7 weeks. We'll be in touch.

## **GxL Silk Stepped Tee**

A collectors limited edition, elevated Tee! This beautifully cut tee enhances Cinthia Sifa Mulanga's enchanting artwork entitled, Transfixed 2022. This tailored take on a straight cut silk tee with fine and subtle detailing makes for an iconic and stand out wardrobe piece.

Garment Details:

Round scoop neckline with binding detail finish Keyhole opening with button fastening at the back Unfitted boxy straight cut tee with just above elbow sleeves Stepped side seam detailing with a longer back hem and shorter front Front length - above crotch length. Back length - below crotch length Inserted shoulder pads

Colours: Ochre, copper, gold, chocolate

Fabric: 100 % Silk

Cinthia Sifa Mulanga wears a size 32 small. Unfitted Tee. Fits true to size.

Wash Care: Dry clean only. Cool iron/steam only.

Sizing Guide

Price: R4950 (Including VAT)