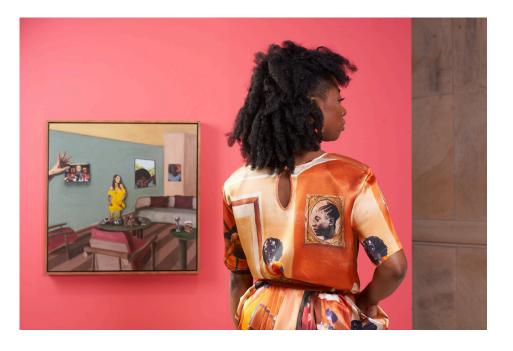

## **GxL Silk Stepped Tee**

**Call for Price** 

GxL Silk Stepped Tee A collectors limited edition, elevated Tee! This beautifully cut tee enhances Cinthia Sifa Mulanga's enchanting artwork entitled, Transfixed 2022. This tailored take on a straight cut silk tee with fine and subtle detailing makes for an iconic and stand out wardrobe piece. Garment Details: Round scoop neckline with binding detail finish Keyhole opening with button fastening at the back Unfitted boxy straight cut tee with just above elbow sleeves Stepped side seam detailing with a longer back hem and shorter front Front length – above crotch length. Back length – below crotch length Inserted shoulder pads Colours: Ochre, copper, gold, chocolate Fabric: 100 % Silk Cinthia Sifa Mulanga wears a size 32 small. Unfitted Tee. Fits true to size. Wash Care: Dry clean only. Cool iron/steam only. Sizing Guide Price: R4950 (Including VAT) Kindly note this item is available for preorder with an expected shipping delivery in 7 weeks. We'll be in touch.

## **GxL Silk Stepped Tee**

A collectors limited edition, elevated Tee! This beautifully cut tee enhances Cinthia Sifa Mulanga's enchanting artwork entitled, Transfixed 2022. This tailored take on a straight cut silk tee with fine and subtle detailing makes for an iconic and stand out wardrobe piece.

Garment Details:

Round scoop neckline with binding detail finish Keyhole opening with button fastening at the back Unfitted boxy straight cut tee with just above elbow sleeves Stepped side seam detailing with a longer back hem and shorter front Front length - above crotch length. Back length - below crotch length Inserted shoulder pads

Colours: Ochre, copper, gold, chocolate

Fabric: 100 % Silk

Cinthia Sifa Mulanga wears a size 32 small. Unfitted Tee. Fits true to size.

Wash Care: Dry clean only. Cool iron/steam only.

Sizing Guide

Price: R4950 (Including VAT)