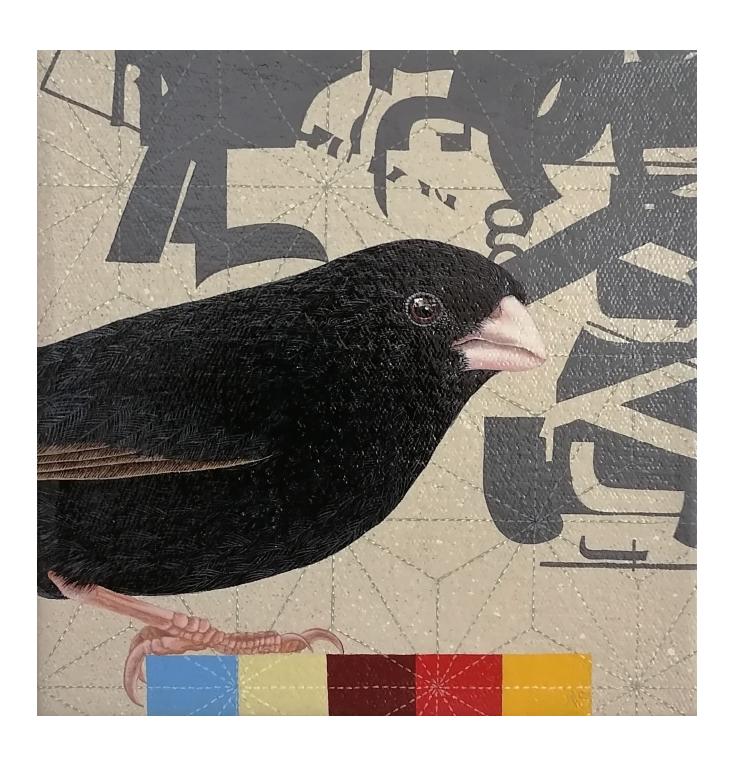

## Working with odd numbers

R 8,000.00 ex. vat

| Frame    | It's a very thin black frame on the outside/external that's set in a very deep white base that sits almost directly on the canvas, so the sizes are almost exact and they fit into each other almost exactly. Size reflected is framed size. |
|----------|----------------------------------------------------------------------------------------------------------------------------------------------------------------------------------------------------------------------------------------------|
| Medium   | Acrylic on canvas                                                                                                                                                                                                                            |
| Location | Cape Town, South Africa                                                                                                                                                                                                                      |
| Height   | 18.00 cm                                                                                                                                                                                                                                     |
| Width    | 18.00 cm                                                                                                                                                                                                                                     |
| Artist   | Alet Swarts                                                                                                                                                                                                                                  |
| Year     | 2023                                                                                                                                                                                                                                         |