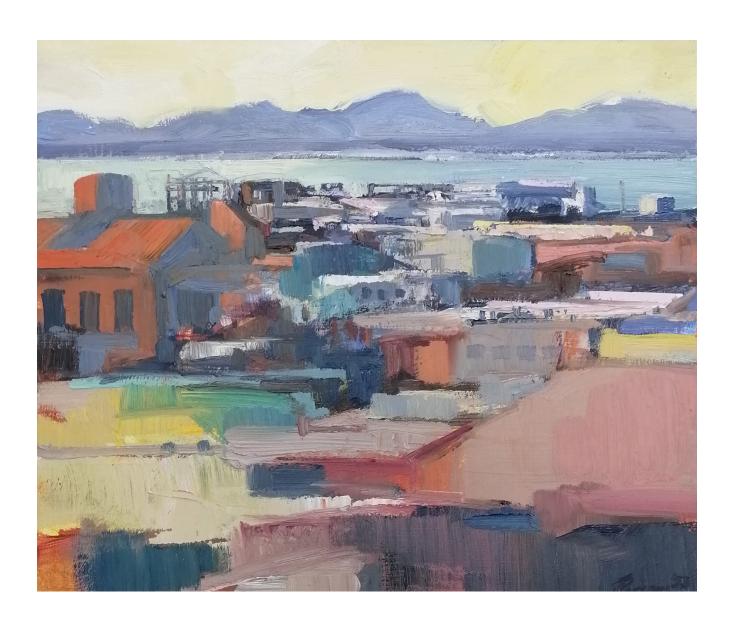

## **Bright morning**

R 7,500.00 ex. vat

| Frame    | Slim edge medium brown natural wood frame with<br>a depth of 3.5 cm, and frame fits almost exactly<br>around the canvas that's set in it. The size reflected<br>here is unframed size. |
|----------|----------------------------------------------------------------------------------------------------------------------------------------------------------------------------------------|
| Medium   | Oil on board                                                                                                                                                                           |
| Location | Cape Town, South Africa                                                                                                                                                                |
| Height   | 30.00 cm                                                                                                                                                                               |
| Width    | 35.00 cm                                                                                                                                                                               |
| Artist   | Jenny Parsons                                                                                                                                                                          |
| Year     | 2023                                                                                                                                                                                   |