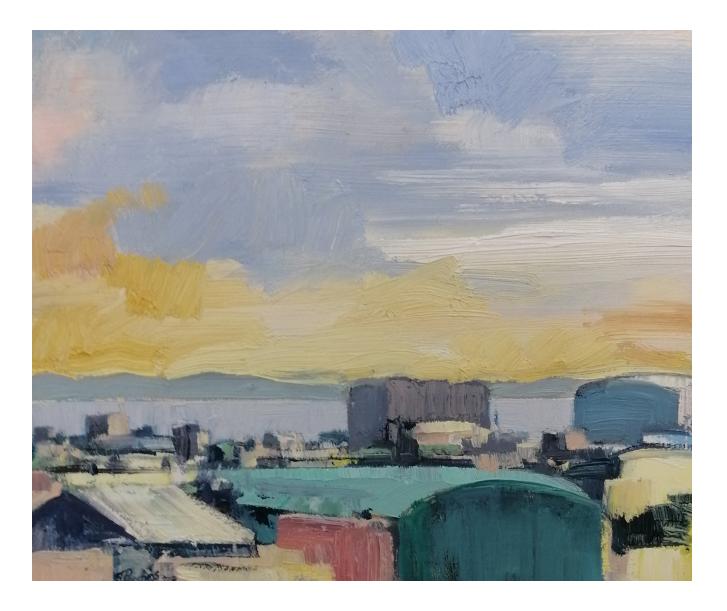

## Green Warehouse

R 6,500.00 ex. vat

| Frame    | Slim edge medium brown natural wood frame with<br>a depth of 3.5 cm, and frame fits almost exactly<br>around the canvas that's set in it. The size reflected<br>here is unframed size. |
|----------|----------------------------------------------------------------------------------------------------------------------------------------------------------------------------------------|
| Medium   | Oil on board                                                                                                                                                                           |
| Location | Cape Town, South Africa                                                                                                                                                                |
| Height   | 25.50 cm                                                                                                                                                                               |
| Width    | 30.00 cm                                                                                                                                                                               |
| Artist   | Jenny Parsons                                                                                                                                                                          |
| Year     | 2023                                                                                                                                                                                   |