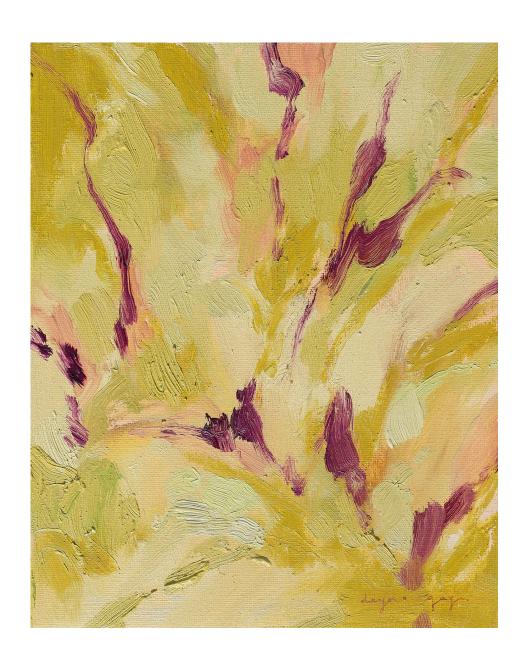

## spring forest

R 3,500.00 ex. vat

Bright and textured painting on canvas. Framed in ash, which is a light and contemporary wood. Perfect pop of colour in a modern, contemporary interior or home.

This painting was an exploraton of colour and the playful nature of warm yellows and sunny feelings. It was made to celebrate Spring.