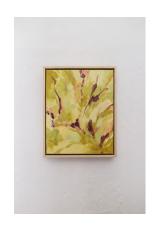

## spring forest

R 3,500.00 ex. vat

Bright and textured painting on canvas. Framed in ash, which is a light and contemporary wood. Perfect pop of colour in a modern, contemporary interior or home.

This painting was an exploraton of colour and the playful nature of warm yellows and sunny feelings. It was made to celebrate Spring.

www.studiodaynagay.com

IG: @studiodaynagay

| Frame    | Framed in Ash; 6mm Shadow Box        |
|----------|--------------------------------------|
| Medium   | Oil, Acrylic and Oil Stick on Canvas |
| Location | Cape Town, South Africa              |
| Height   | 25.00 cm                             |
| Width    | 20.00 cm                             |
| Artist   | Dayna-Gay Tate                       |
| Year     | 2023                                 |