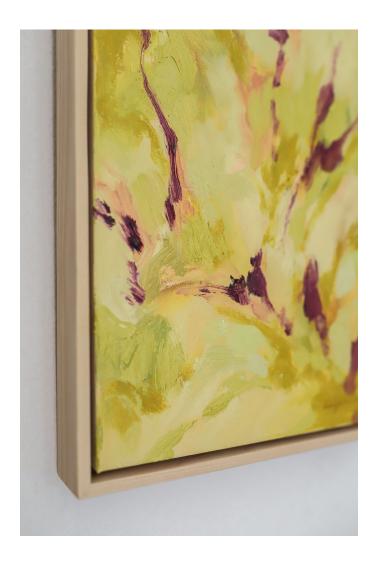

## spring forest

R 3,500.00 ex. vat

Bright and textured painting on canvas. Framed in ash, which is a light and contemporary wood. Perfect pop of colour in a modern, contemporary interior or home.

This painting was an exploraton of colour and the playful nature of warm yellows and sunny feelings. It was made to celebrate Spring.

www.studiodaynagay.com

IG: @studiodaynagay

| Frame    | Framed in Ash; 6mm Shadow Box        |
|----------|--------------------------------------|
| Medium   | Oil, Acrylic and Oil Stick on Canvas |
| Location | Cape Town, South Africa              |
| Height   | 25.00 cm                             |
| Width    | 20.00 cm                             |
| Artist   | Dayna-Gay Tate                       |
| Year     | 2023                                 |