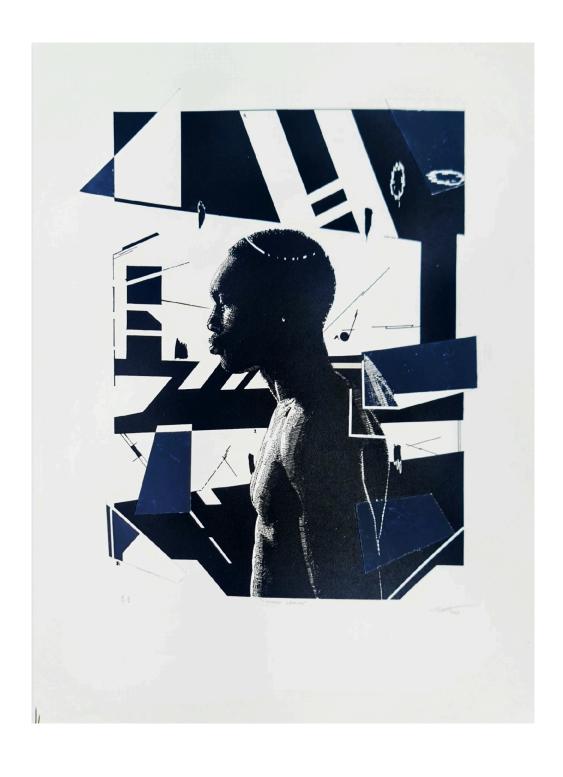

## **Shaded lessons**

R 4,500.00 ex. vat

## David Madlabane's body of work explores the profound impact of loss on the human

**experience.** His artworks delve into the intense pain loss can evoke, plunging individuals into a period of darkness and despair. This devastating phase can be incredibly difficult to overcome, often leading to a breakdown and a fundamental questioning of everything, from one's own existence to the meaning of life.

Anxiety, feelings of displacement, and depression surface during this time, leaving individuals incomplete and broken. The process of piecing oneself back together is a monumental struggle. Crippling thoughts and a roller coaster of emotions can overwhelm the mental state, leading to changes in behaviour and perspective. Ultimately, however, emerging from this darkness can bring about a transformed view of life.

**Through his diverse artworks, Madlabane captures the different facets of this emotional journey.** By exploring this theme repeatedly, he encourages viewers to confront their own experiences with loss and find solace in the universality of these emotions.

| Frame    | None                       |
|----------|----------------------------|
| Medium   | Silkscreen and collage     |
| Location | Johannesburg, South Africa |
| Height   | 42.20 cm                   |
| Width    | 58.20 cm                   |
| Artist   | David Madlabane            |
| Year     | 2023                       |