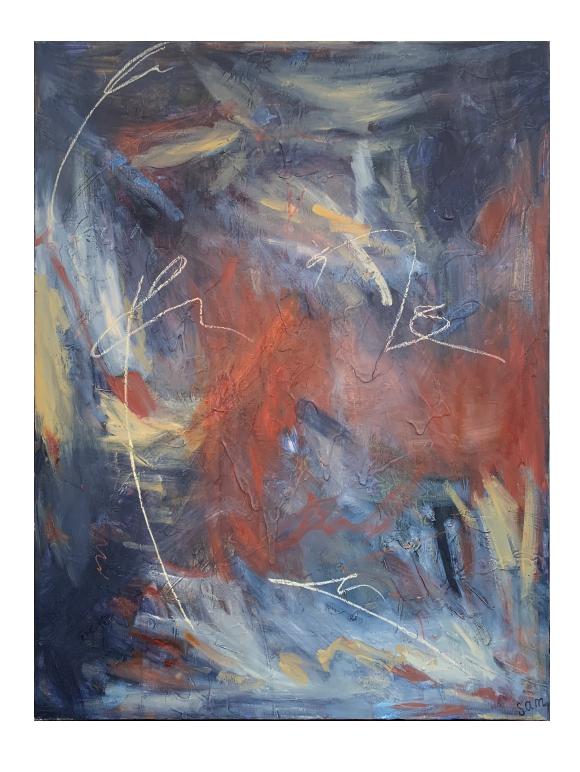

## In the spur of the moment

R 11,200.00 ex. vat

Abstract expressionism is at the core of all Simone's work as she delves into her own sense of self and the complexities of life through colour, form and expression. She believes that layers have the power to create depth and dimensionality. And it's through layering that she is able to process the intricacies and narratives of human experience. In the spur of the moment was created in a moment of pure expression. A moment where the freedom of creating unravelled quickly, releasing creativity straight onto the canvas.

| Frame    | None                      |
|----------|---------------------------|
| Medium   | Oils and Pastel on Canvas |
| Location | Cape Town, South Africa   |
| Height   | 101.00 cm                 |
| Width    | 75.00 cm                  |
| Artist   | Simone Verfaille          |
| Year     | 2024                      |