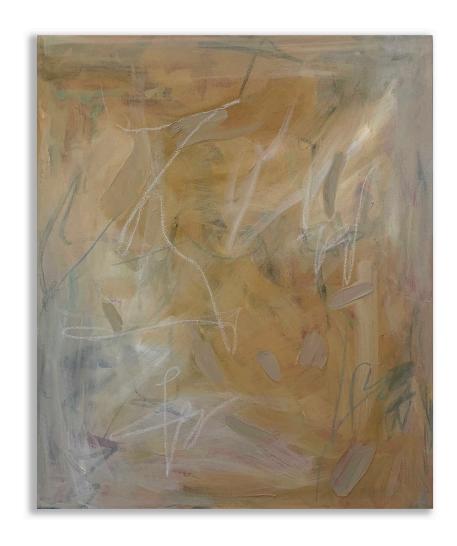

## Soft Light

R 6,800.00 ex. vat

Abstract expressionism is at the core of all Simone's work as she delves into the her own sense of self and the complexities of life through colour, form and expression. She believes that layers have the power to create depth and dimensionality. And it's through layering that she is able to process the intricacies and narratives of human experience. Soft Light was created to seek a calmness of mind. A quote to sum it up is: "Calmness of mind is one of the beautiful jewels of wisdom".

| Frame    | None                      |
|----------|---------------------------|
| Medium   | Oils and Pastel on Canvas |
| Location | Cape Town, South Africa   |
| Height   | 60.90 cm                  |
| Width    | 50.80 cm                  |
| Artist   | Simone Verfaille          |
| Year     | 2024                      |