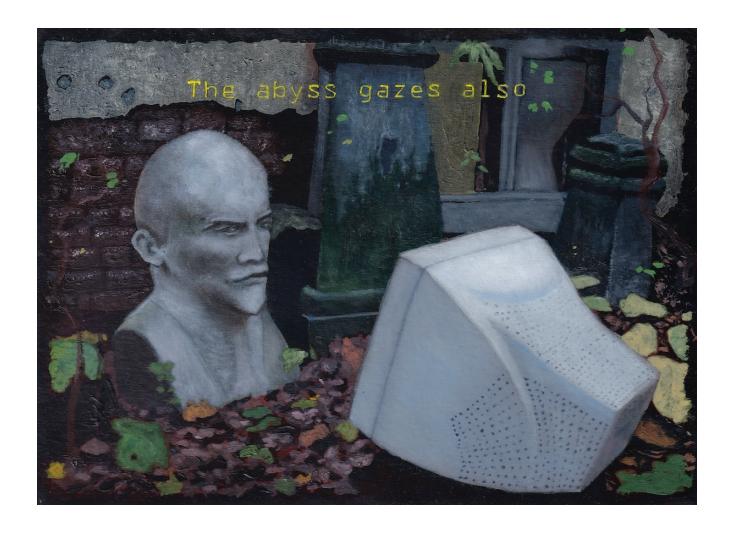

## As Above\_So Below IV

R 3,000.00

Ephemera Memetic is a meditation on entropy, prompted by the death of my father and the experience of grief and its transference across the broader human project. It is an investigation of history; it's patterns, ghosts, imprinted memories and enduring structures. It is a mourning for a dying planet as well as a restored hope, partly in vain, for a stronger, more loving world.