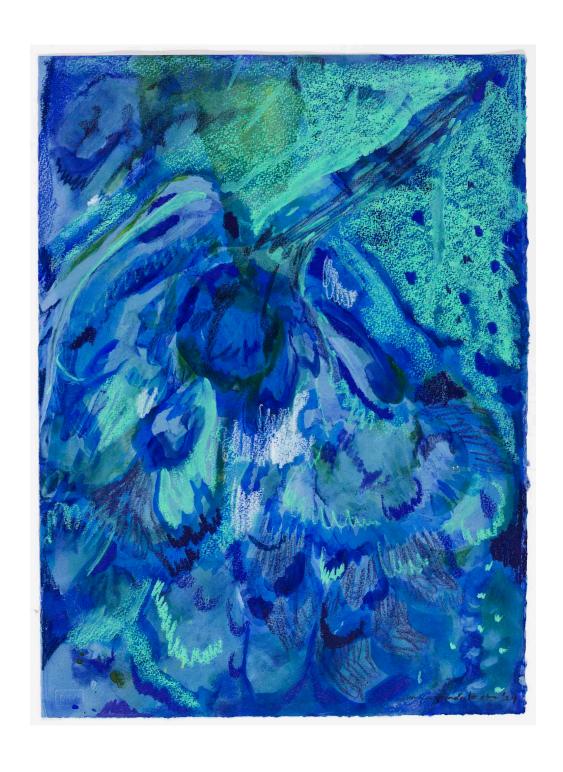

## **Toward Silence**

R 4,820.00

An Original abstract floral work by Cape Town based artist, Amy Ayanda Lester. This is an Oil based monotype with hand work in Stabilo Woody's, Caran d'ache crayons and pencil crayon. Artwork printed on 300 gram Somerset Satin./p>

| Frame    | None                                                                                                                         |
|----------|------------------------------------------------------------------------------------------------------------------------------|
| Medium   | Oil Based Monotype with Hand Work in Stabilo<br>Woody's, Caran D'ache Crayons and Pencil Crayon<br>on 220gsm Fabriano Cromia |
| Location | Cape Town, South Africa                                                                                                      |
| Height   | 38.50 cm                                                                                                                     |
| Width    | 28.00 cm                                                                                                                     |
| Artist   | Amy Ayanda Lester                                                                                                            |
| Year     | 2024                                                                                                                         |