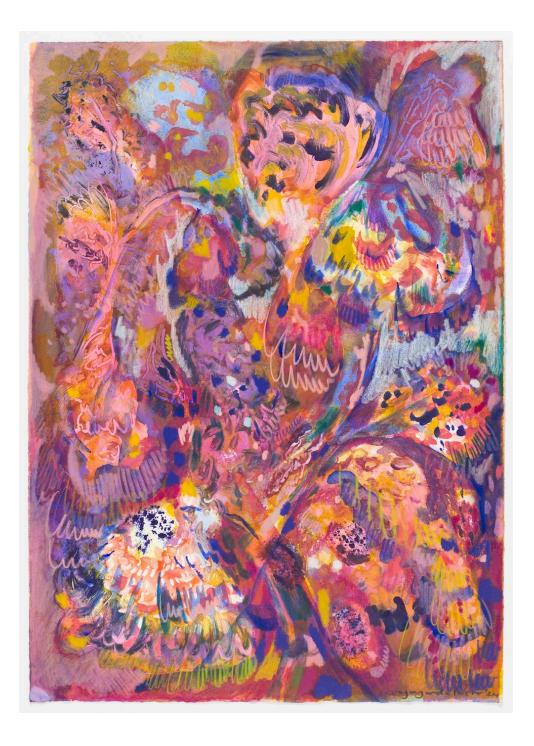

Next to you PDF

Next to you

R 4,820.00

An Original abstract floral work by Cape Town based artist, Amy Ayanda Lester. This is an Oil based monotype with hand work in Stabilo Woody's, Caran d'ache crayons and pencil crayon. Artwork printed on 300 gram Somerset Satin.

| Frame    | None                                                                                                                                                           |
|----------|----------------------------------------------------------------------------------------------------------------------------------------------------------------|
| Medium   | Medium: Oil Based Monotype with Hand Work in<br>Stabilo Woody's, Caran D'ache Crayons and Pencil<br>Crayon on 300gsm Somerset Satin. Fabriano<br>Cromia 220gsm |
| Location | Cape Town, South Africa                                                                                                                                        |
| Height   | 38.50 cm                                                                                                                                                       |
| Width    | 28.00 cm                                                                                                                                                       |
| Artist   | Amy Ayanda Lester                                                                                                                                              |
| Year     | 2024                                                                                                                                                           |