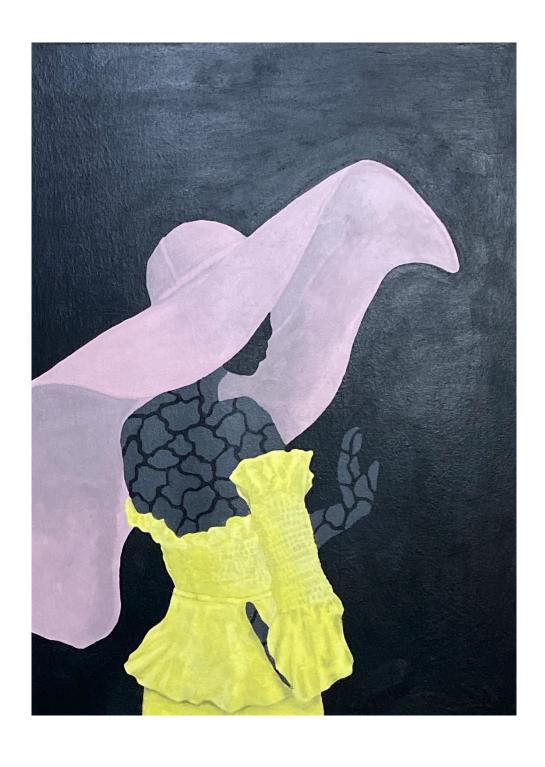

## **A** Changeling

R 38,000.00 ex. vat

Born from the lyrics, But a woman is a changeling, always shifting shape. Just when you think you have it figured out, something new begins to take of King by Florence + The Machine. A Changeling touches on the super majestic power of femininity and the constant social metamorphosis placed onto the female, just like the fairy left in place of a human. The assumption of roles that disengage from the life force. The spiritual intention of this piece is to cover and protect with love, blanket them with maternal energy and help release the inner life force.