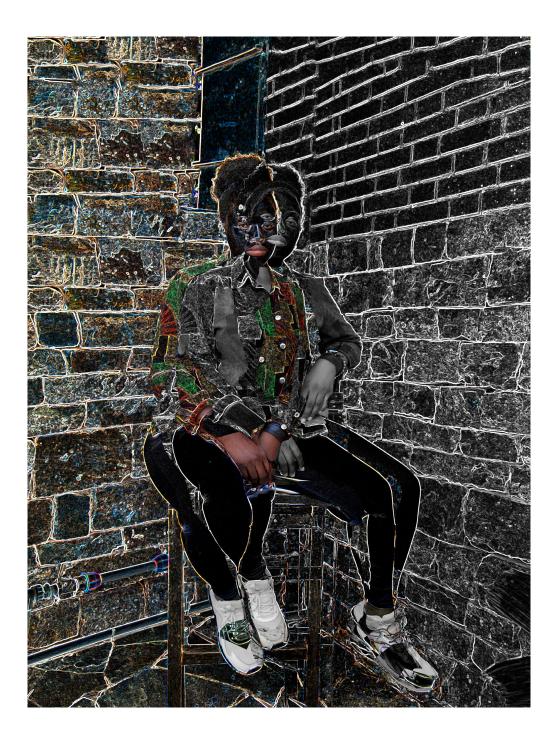

## Adonement

R 18,500.00 ex. vat

Photography, Ugandan art, East African art, emerging artist, mixed media, experimental art, monochrome, abstract photography, female artist, contemporary photography, digital art, layering, photo collage, conceptual art, layering photo effects, inversion, digital painting, archival pigment prints, Amasaka gallery, photo negative, color pop

| Frame        | None                                                        |
|--------------|-------------------------------------------------------------|
| Edition Size | 1                                                           |
| Medium       | Photography and Digital Collage Archival Print on<br>Dibond |
| Location     | Kampala, Uganda                                             |
| Height       | 60.00 cm                                                    |
| Width        | 46.00 cm                                                    |
| Artist       | Ethel Aanyu                                                 |
| Year         | 2024                                                        |