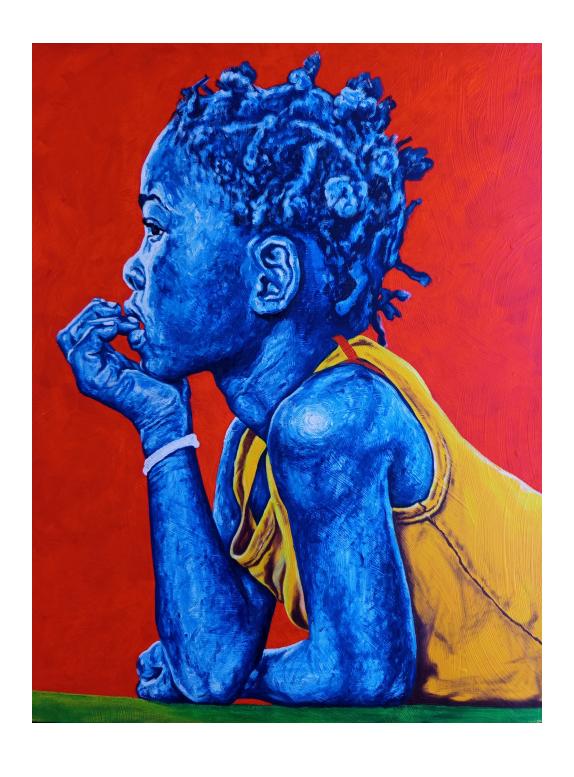

## "Inner thoughts II"

R 20,000.00

The work is a mixed media on canvas and the work was inspired by childhood memories. My work explores the emotions, thoughts and experiences we experienced growing up. I rendered my work with delicate but bold monochromatic shades of blue and I want my work to evoke emotions and memories of the viewer. The work conveys a calm and tranquil mood and drawing from her eyes she exhibit a sense of stability. The work is part of the shades of blue series of which I am experimenting with a new style and technique of monochromatic color scheme. The work is delivered with a certificate of authenticity and its a rolled canvas which will be ideally packaged in a robust box tube

| Frame    | None                               |
|----------|------------------------------------|
| Medium   | Oils and Acrylics Paints on Canvas |
| Location | Pretoria, South Africa             |
| Height   | 100.00 cm                          |
| Width    | 85.00 cm                           |
| Artist   | Clement Mohale                     |
| Year     | 2024                               |