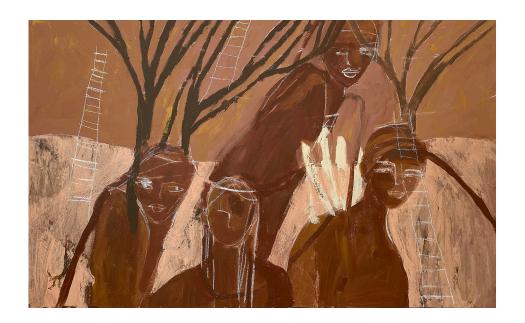

## **Forest Poem**

R 57,000.00

Acrylic on canvas with oil pastel figurative drawings overlayed. Mixed media large landscape format contemporary expressive figurative painting with line in a neutral earth toned palette. Depicting connections to ourselves each other and the earth we share. The composition is painted from intuitive pen and ink drawings exploring themes of selfhood and belonginghood for a collection of paintings titled 'Raw Portrayals' that see shifts in abstraction and figuration.

| Frame    | Canvas Mounted on Stretcher Frame Outer Float<br>Frame - Contemporary Slim Deep Walnut Brown<br>Wood Tray Frame |
|----------|-----------------------------------------------------------------------------------------------------------------|
| Medium   | Acrylic and Oil Pastel on Canvas                                                                                |
| Location | Lusaka , Zambia                                                                                                 |
| Height   | 93.00 cm                                                                                                        |
| Width    | 150.00 cm                                                                                                       |
| Artist   | Natasha Evans                                                                                                   |
| Year     | 2023                                                                                                            |