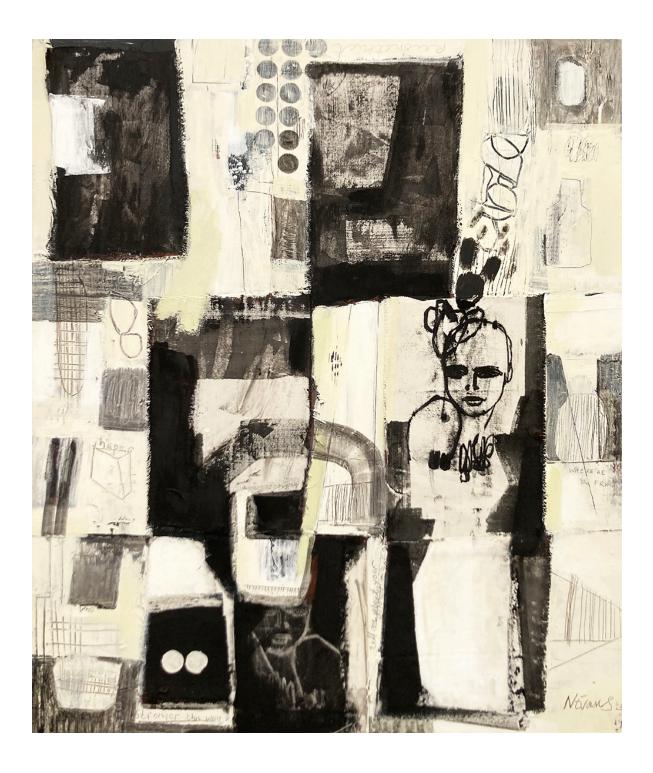

## Solitude

R 21,400.00

Mixed media acrylic, ink and textile layered on canvas. Layers of textile and sections with markmaking with ink, pencil and charcoal graphic drawings in a monochromatic palette. Medium sized portrait format. Part of a collection of paintings that see a combination of figuration and abstraction. Textile layers and sections with markmaking and drawing. Vulnerable figurative line drawing. Themes of the conciousness and subconcious emotions that transcend time, class, race and demographics. Black and white, void of color.