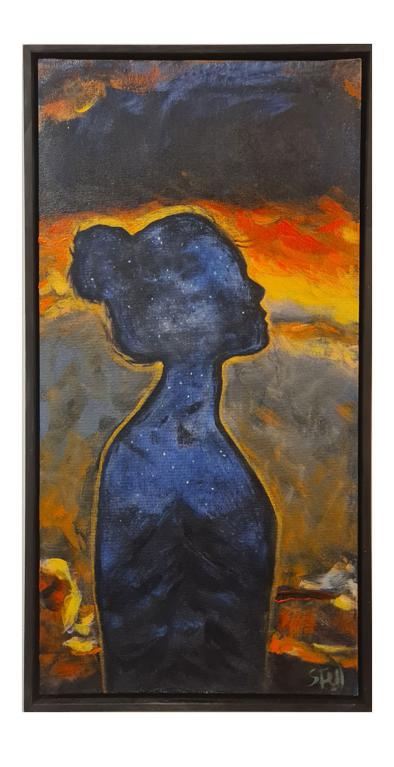

## Making Space: Queen of Interdimensionality

R 12,500.00 ex. vat

## Making Space (queen of interdimensionality)

(2022)

Acrylic and seawater on canvas 30 x 15 inches

A dream of a portal, an aleph.
From within to without.
Observation is the basis of the universe –
And, of consciousness;
To know thyself is to know truth.

Connection with nature inspires creativity, arouses inner vision, sparks imagination, is itself a conduit to free thought, an opening to expansiveness.

Are we simply the universe observing itself?

| Frame    | 10mm floating box frame, spruce stained black (matte) 45mm deep Artwork size is ex. frame (adds 35mm each way) |
|----------|----------------------------------------------------------------------------------------------------------------|
| Medium   | Acrylic & Seawater on Canvas                                                                                   |
| Location | Cape Town, South Africa                                                                                        |
| Height   | 76.20 cm                                                                                                       |
| Width    | 38.10 cm                                                                                                       |
| Artist   | Sarah Jayne Fell                                                                                               |
| Year     | 2022                                                                                                           |