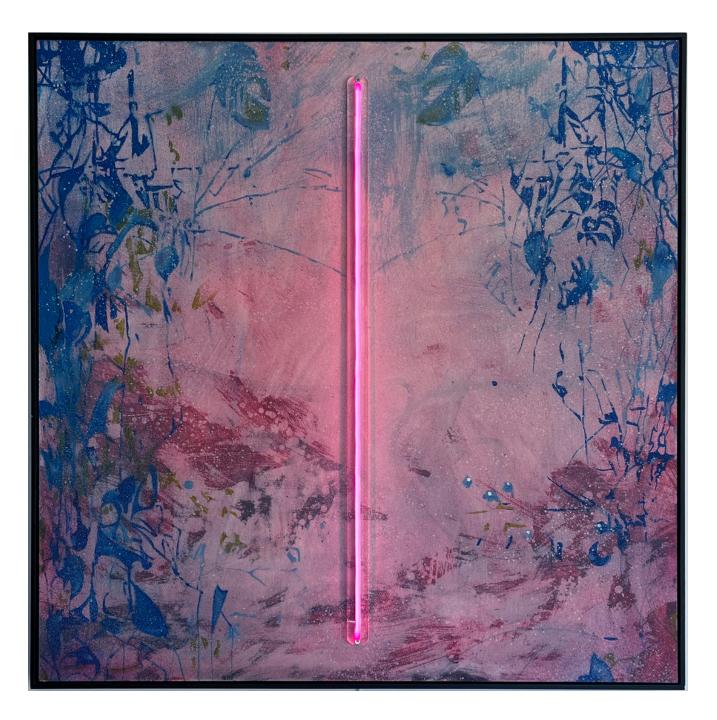

## Parallel pink

R 22,000.00 ex. vat

This artwork features a neon pink vertical line running through a textured background of abstract shapes and colors, blending shades of pink, blue, and hints of green. The boldness of the neon light contrasts with the organic, painterly textures surrounding it, creating a balance between artificial and natural elements. Van Straten is known for exploring themes of light, texture and abstraction, often integrating modern materials like neon into her work to evoke a sense of energy and movement. The juxtaposition of the geometric light with the fluid, organic backdrop in Parallel Pink invites viewers to contemplate the interaction between man-made structures and the natural world.

| Frame    | None                    |
|----------|-------------------------|
| Medium   | Mixed media on board    |
| Location | Cape Town, South Africa |
| Height   | 100.00 cm               |
| Width    | 100.00 cm               |
| Artist   | Elmarie van Straten     |
| Year     | 2024                    |