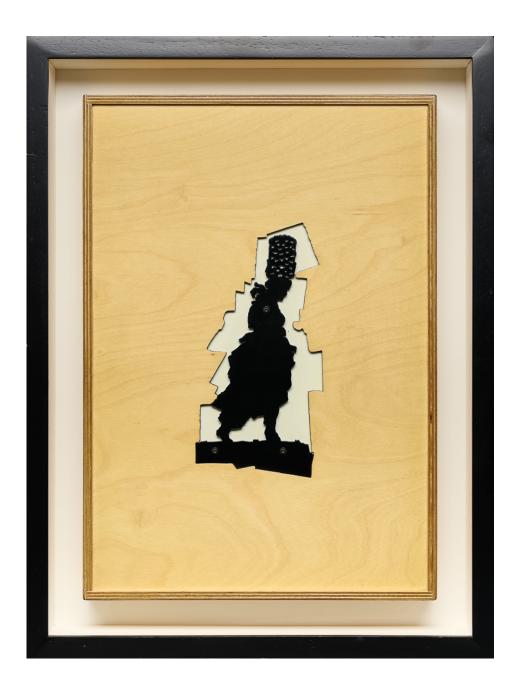

## Firewalker & Foot Map

R 85,000.00 ex. vat

signed and numbered 7/40 in pencil in the margin; signed, dated, numbered 7/40 and inscribed with the title in pencil in the margin

colour lithographs and custom made wooden box with metal inlay

45.5 x 31.5 x 4.5 cm (wooden box) 41.5 x 28 cm (sheet size: Firewalker) 60 x 60 cm (sheet size: Foot Map)

| Frame        | Wooden black box frame with glass glazing, float mounted, no mount board |
|--------------|--------------------------------------------------------------------------|
| Edition Size | 40                                                                       |
| Medium       | colour lithographs and custom made wooden box with metal inlay           |
| Location     | Johannesburg, South Africa                                               |
| Height       | 45.50 cm                                                                 |
| Width        | 31.50 cm                                                                 |
| Artist       | William Kentridge                                                        |
| Year         | 2011                                                                     |