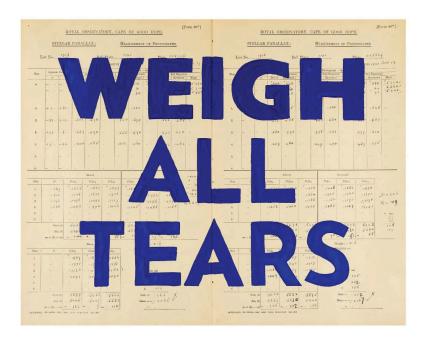

## Weigh All Tears II

R 40,000.00 ex.

WILLIAM KENTRIDGE

The Lockdown Collection: an initiative launched in 2020 in support of vulnerable South Africans and visual artists, during the period of South Africa's COVID-19 lockdown and the contraction of the period of South Africa's COVID-19 lockdown and the contraction of the contractio

The works by Kentridge are limited edition of signed digital prints derived from an original text from the Blue Rubrics series, painted on journal paper using pure lapis lazuli pigment.

Edition 52/70

Including certification issued by Artist Proof Studio

| Frame        | None                       |
|--------------|----------------------------|
| Edition Size | 70                         |
| Medium       | signed digital print       |
| Location     | Johannesburg, South Africa |
| Height       | 46.00 cm                   |
| Width        | 56.00 cm                   |
| Artist       | William Kentridge          |
| Year         | 2020                       |