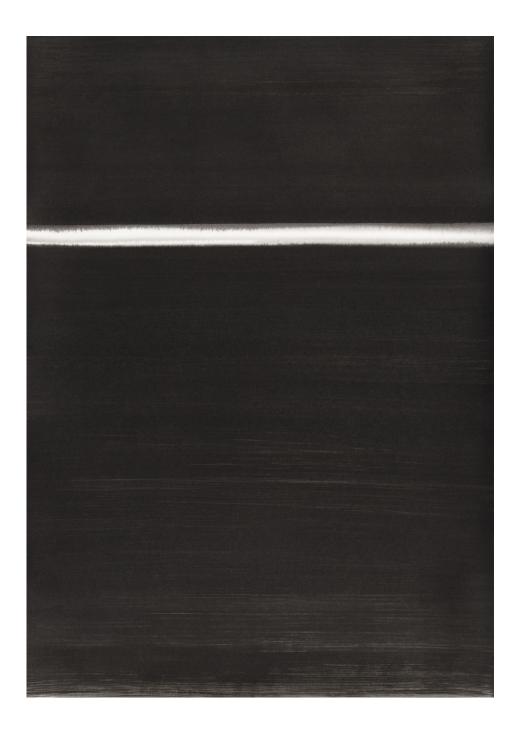

## The Space Between

R 10,000.00

This painting belongs to a series of works titled Spoorloos, inspired by the vast and desolate Tankwa Karoo desert. It plays with the horizon line, the Karman line and the canon of the sublime in landscape painting. The body of work consists of various reinterpretations of landscape painting within the contemporary moment of imminent ecological collapse and humanity's rapid alienation from the rest of nature.

The work delves into the transformative force of emptiness and space the way it reminds us of our smallness and mortality. This painting captures that haunting beauty, drawing you in with its stark contrast and sublime detail, encouraging reflection on our fragility.

The ink I use is an artwork in itself, made from burnt plant oil by master ink artisans in China and Japan. Its water-based nature demands complete presence during creation, making every stroke a direct channeling of thought and energy. Each brushstroke is alive with immediacy, ensuring this piece is not just seen but felt.