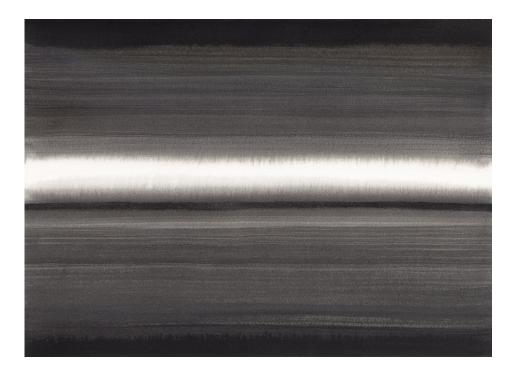

## Heilige Ommblik

R 4,800.00

This painting belongs to a series of works titled Spoorloos, inspired by the vast and desolate Tankwa Karoo desert. It plays with the horizon line, the Karman line and the canon of the sublime in landscape painting. The body of work consists of various reinterpretations of landscape painting within the contemporary moment of imminent ecological collapse and humanity's rapid alienation from the rest of nature.

The work delves into the transformative force of emptiness and space the way it reminds us of our smallness and mortality. This painting captures that haunting beauty, drawing you in with its stark contrast and sublime detail, encouraging reflection on our fragility.

The ink I use is an artwork in itself, made from burnt plant oil by master ink artisans in China and Japan. Its water-based nature demands complete presence during creation, making every stroke a direct channeling of thought and energy. Each brushstroke is alive with immediacy, ensuring this piece is not just seen but felt.