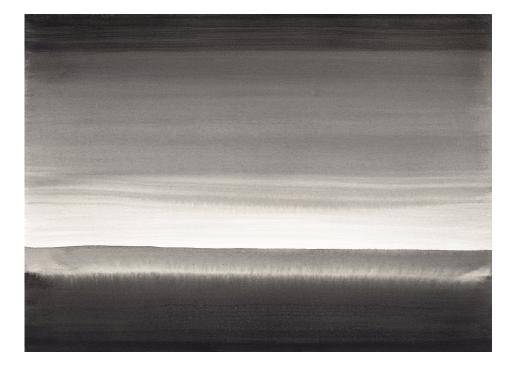

## **Dagbreek**

R 4,800.00

This painting belongs to a series of works titled Spoorloos, inspired by the vast and desolate Tankwa Karoo desert. It plays with the horizon line, the Karman line and the canon of the sublime in landscape painting. The body of work consists of various reinterpretations of landscape painting within the contemporary moment of imminent ecological collapse and humanity's rapid alienation from the rest of nature.

The work delves into the transformative force of emptiness and space the way it reminds us of our smallness and mortality. This painting captures that haunting beauty, drawing you in with its stark contrast and sublime detail, encouraging reflection on our fragility.

The ink I use is an artwork in itself, made from burnt plant oil by master ink artisans in China and Japan. Its water-based nature demands complete presence during creation, making every stroke a direct channeling of thought and energy. Each brushstroke is alive with immediacy, ensuring this piece is not just seen but felt.